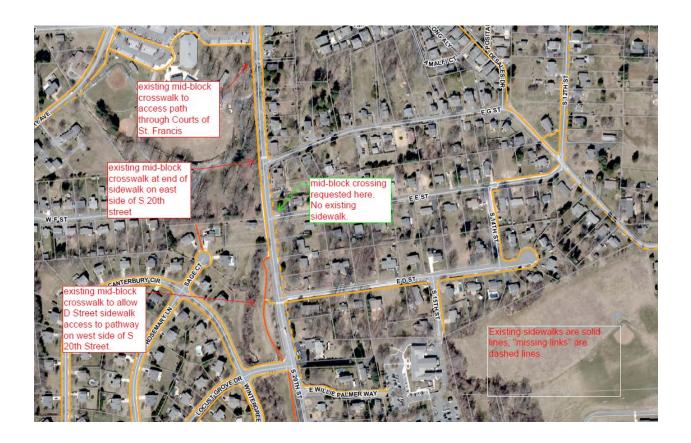

## 3. Suzanne Kane Nature Park Trail location map

4. G Street Pedestrian Linkage location and concept map.

5. S 32<sup>nd</sup> Street sidewalk, from Blue Ridge Estates to Nursery Avenue.

6. Mid-block crosswalk. Crossing S 20<sup>th</sup> Street at East E Street. Location map.

## 7. S $20^{\text{th}}$ Street Pedestrian Linkage, location map.

8. Aberdeen property perimeter trail, location map.