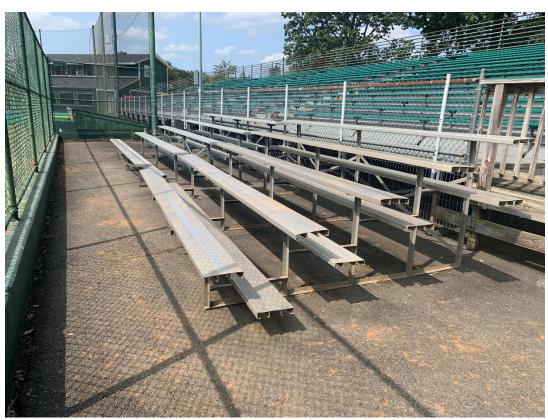

## **Attachment 3: Project Location Maps**

1. Bleachers at Fireman's Field

2. N 21<sup>st</sup> Street, Hirst Road to W&OD Shared Use Path, Phase 1. Along N. 21<sup>st</sup> Street from Hirst Road to townhomes (Branbury Glen and Purcellville Green).