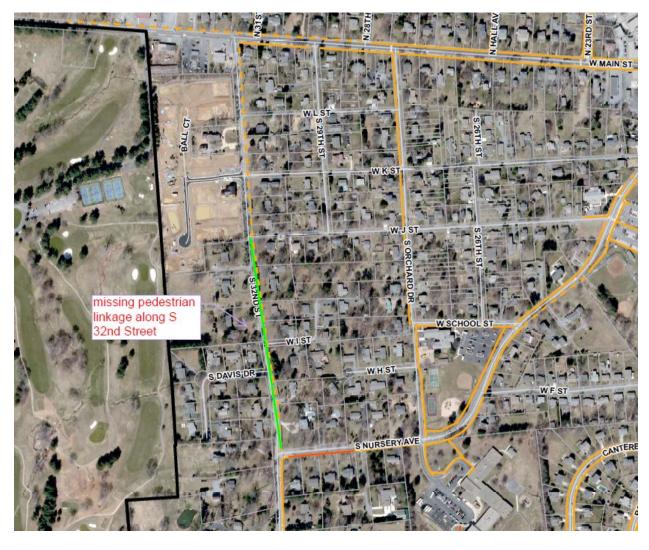

## 3. Suzanne Kane Nature Park Trail location map

4. G Street Pedestrian Linkage location and concept map.

5. S 32<sup>nd</sup> Street sidewalk, from Blue Ridge Estates to Nursery Avenue.

6. Mid-block crosswalk. Crossing S 20<sup>th</sup> Street at East E Street. Location map.