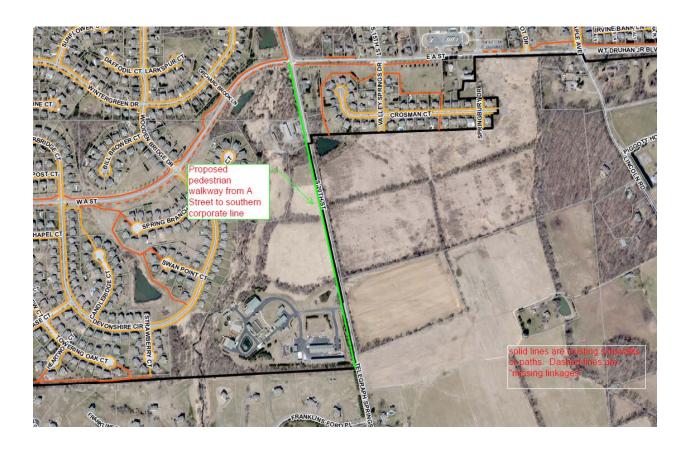

## 7. S $20^{\text{th}}$ Street Pedestrian Linkage, location map.

8. Aberdeen property perimeter trail, location map.