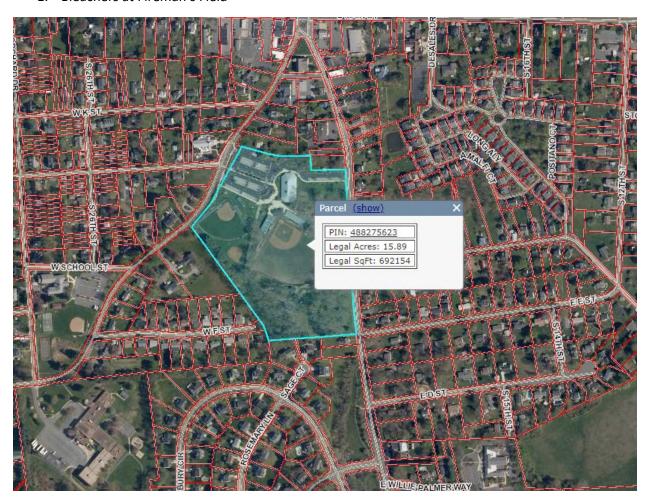

## **Attachment 3: Project Location Maps**

1. Bleachers at Fireman's Field

2. N 21<sup>st</sup> Street, Hirst Road to W&OD Shared Use Path, Phase 1. Along N. 21<sup>st</sup> Street from Hirst Road to townhomes (Branbury Glen and Purcellville Green).