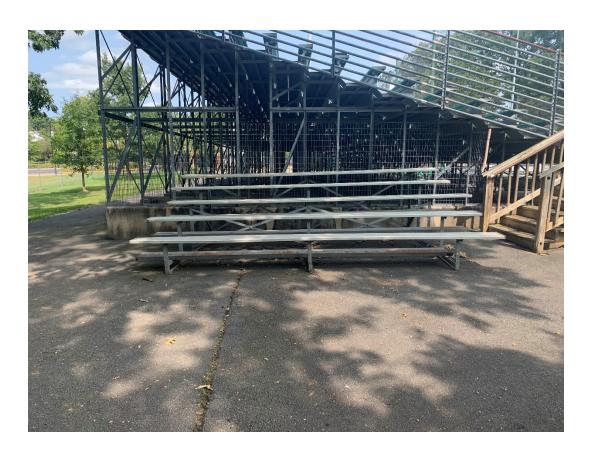

## **Attachment 3: Project Location Maps**

1. Bleachers at Fireman's Field

2. N 21<sup>st</sup> Street, Hirst Road to W&OD Shared Use Path, Phase 1. Along N. 21<sup>st</sup> Street from Hirst Road to townhomes (Branbury Glen and Purcellville Green).