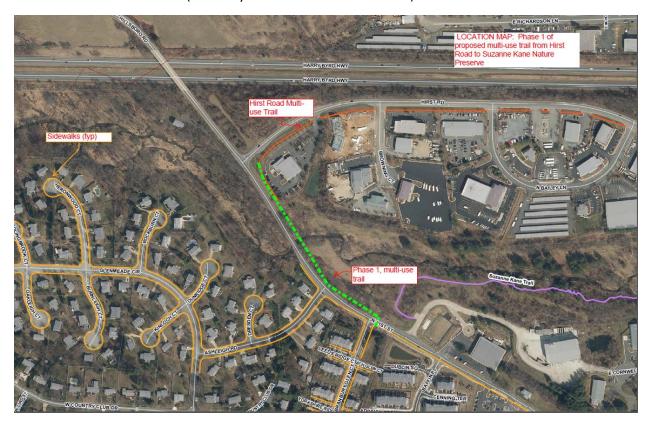

## 3. Suzanne Kane Nature Park Trail location map

4. G Street Pedestrian Linkage location and concept map.

5. S 32<sup>nd</sup> Street sidewalk, from Blue Ridge Estates to Nursery Avenue.

6. Mid-block crosswalk. Crossing S 20<sup>th</sup> Street at East E Street. Location map.