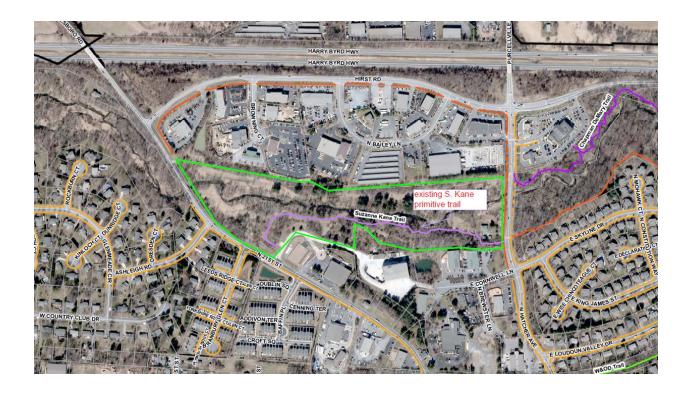

## 3. Suzanne Kane Nature Park Trail location map

4. G Street Pedestrian Linkage location and concept map.

5. S 32<sup>nd</sup> Street sidewalk, from Blue Ridge Estates to Nursery Avenue.

6. Mid-block crosswalk. Crossing S 20<sup>th</sup> Street at East E Street. Location map.