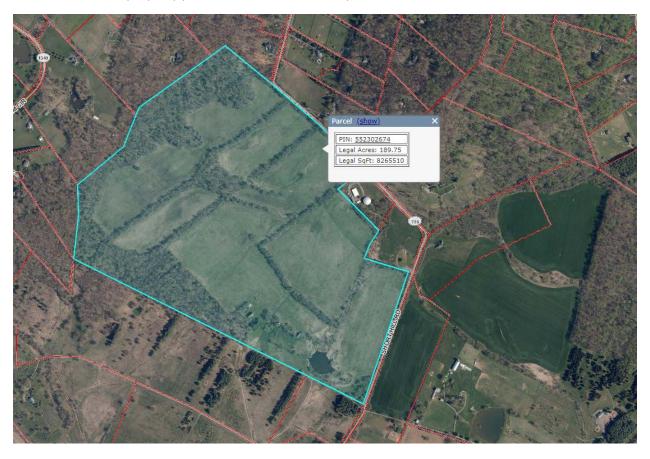

## 7. S $20^{\text{th}}$ Street Pedestrian Linkage, location map.

8. Aberdeen property perimeter trail, location map.