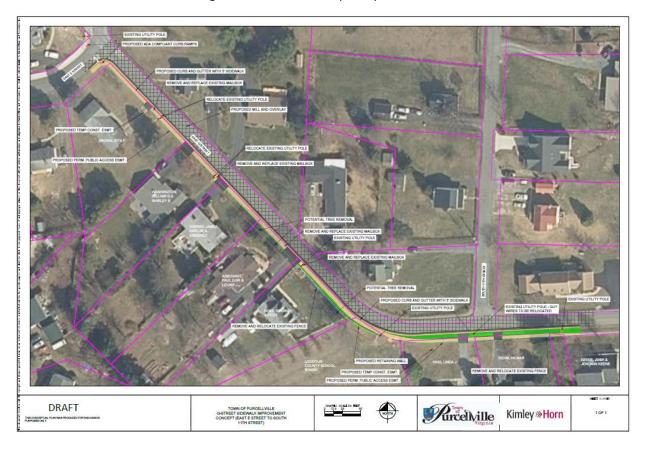

## **Attachment 3: Project Location Maps**

1. Bleachers at Fireman's Field

2. N 21<sup>st</sup> Street, Hirst Road to W&OD Shared Use Path, Phase 1. Along N. 21<sup>st</sup> Street from Hirst Road to townhomes (Branbury Glen and Purcellville Green).