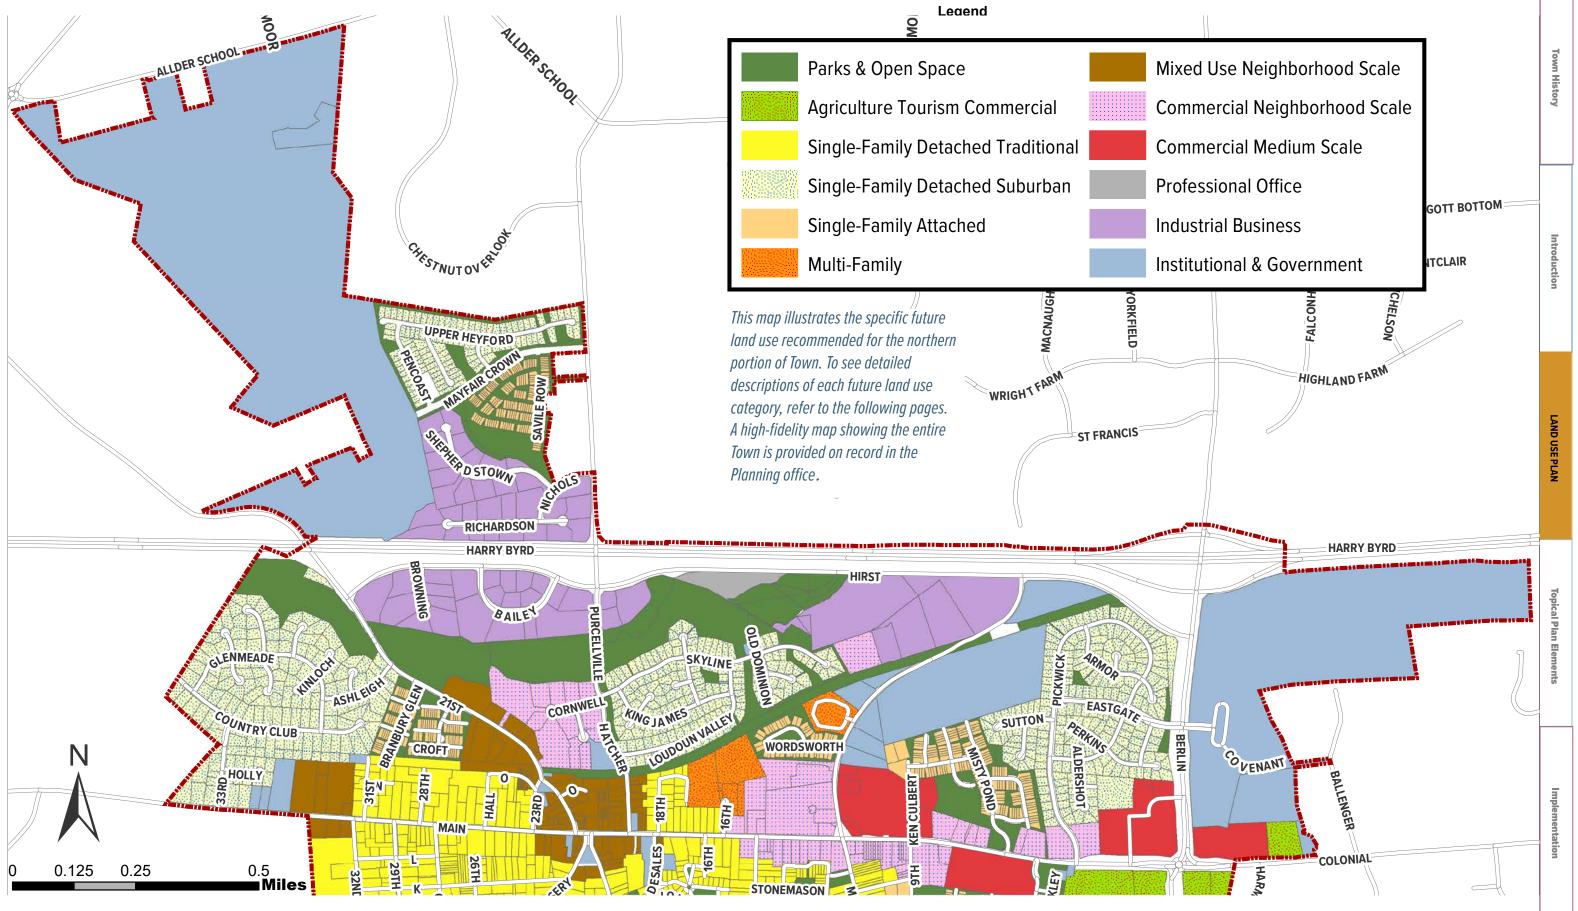

| RZ08-01         |
| P16       | Purcellville Volunteer Fire Company                                | RZ08-03         |
| P17       | Patowmack Buildings                                                | RZ08-04         |
| P18       | Catoctin Corner                                                    | RZ08-05         |
| P19       | Mayfair                                                            | RZ13-01         |
| P20       | Patrick Henry College                                              | RZ13-02         |
| P21       | Mayfair Industrial                                                 | RZ14-01         |
| P22       | Mayfair Residential Addition                                       | RZ14-02         |

## MAP 3. FUTURE LAND USE PLAN - NORTH OF MAIN STREET