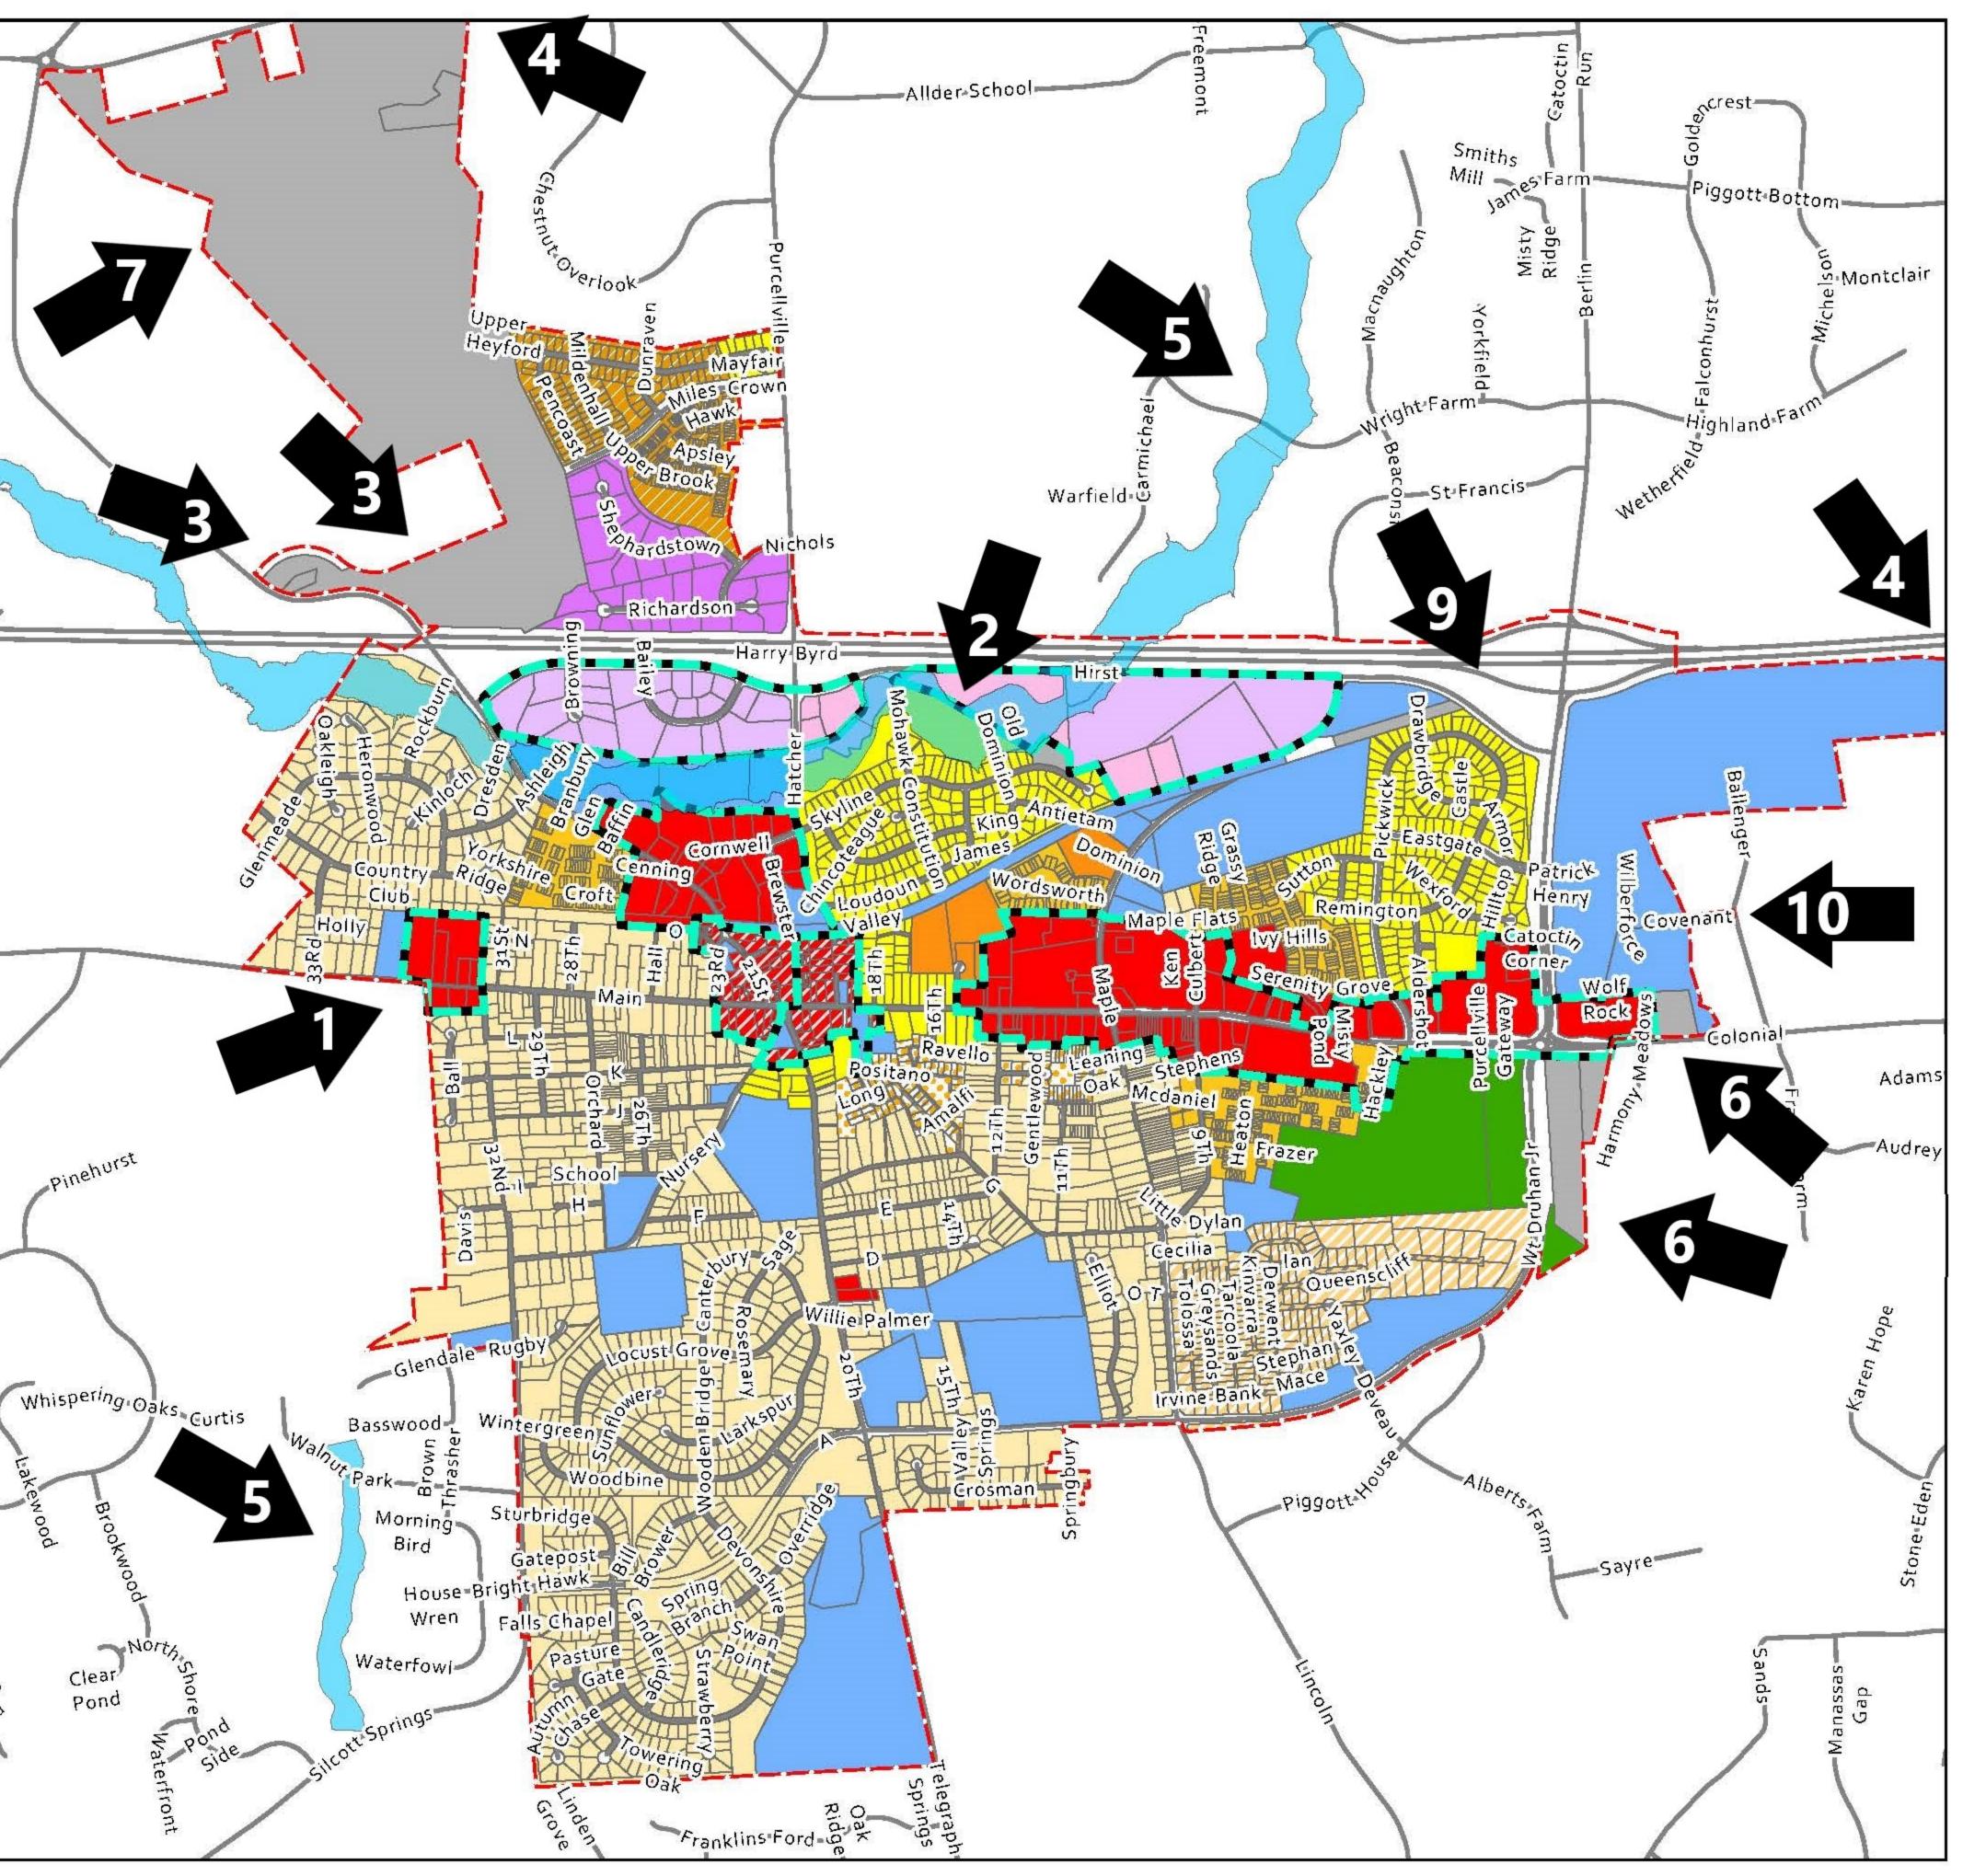

- **10. Street name partially obscuring Town boundary**

Lowell .

Reed

Hearthside

DWYE