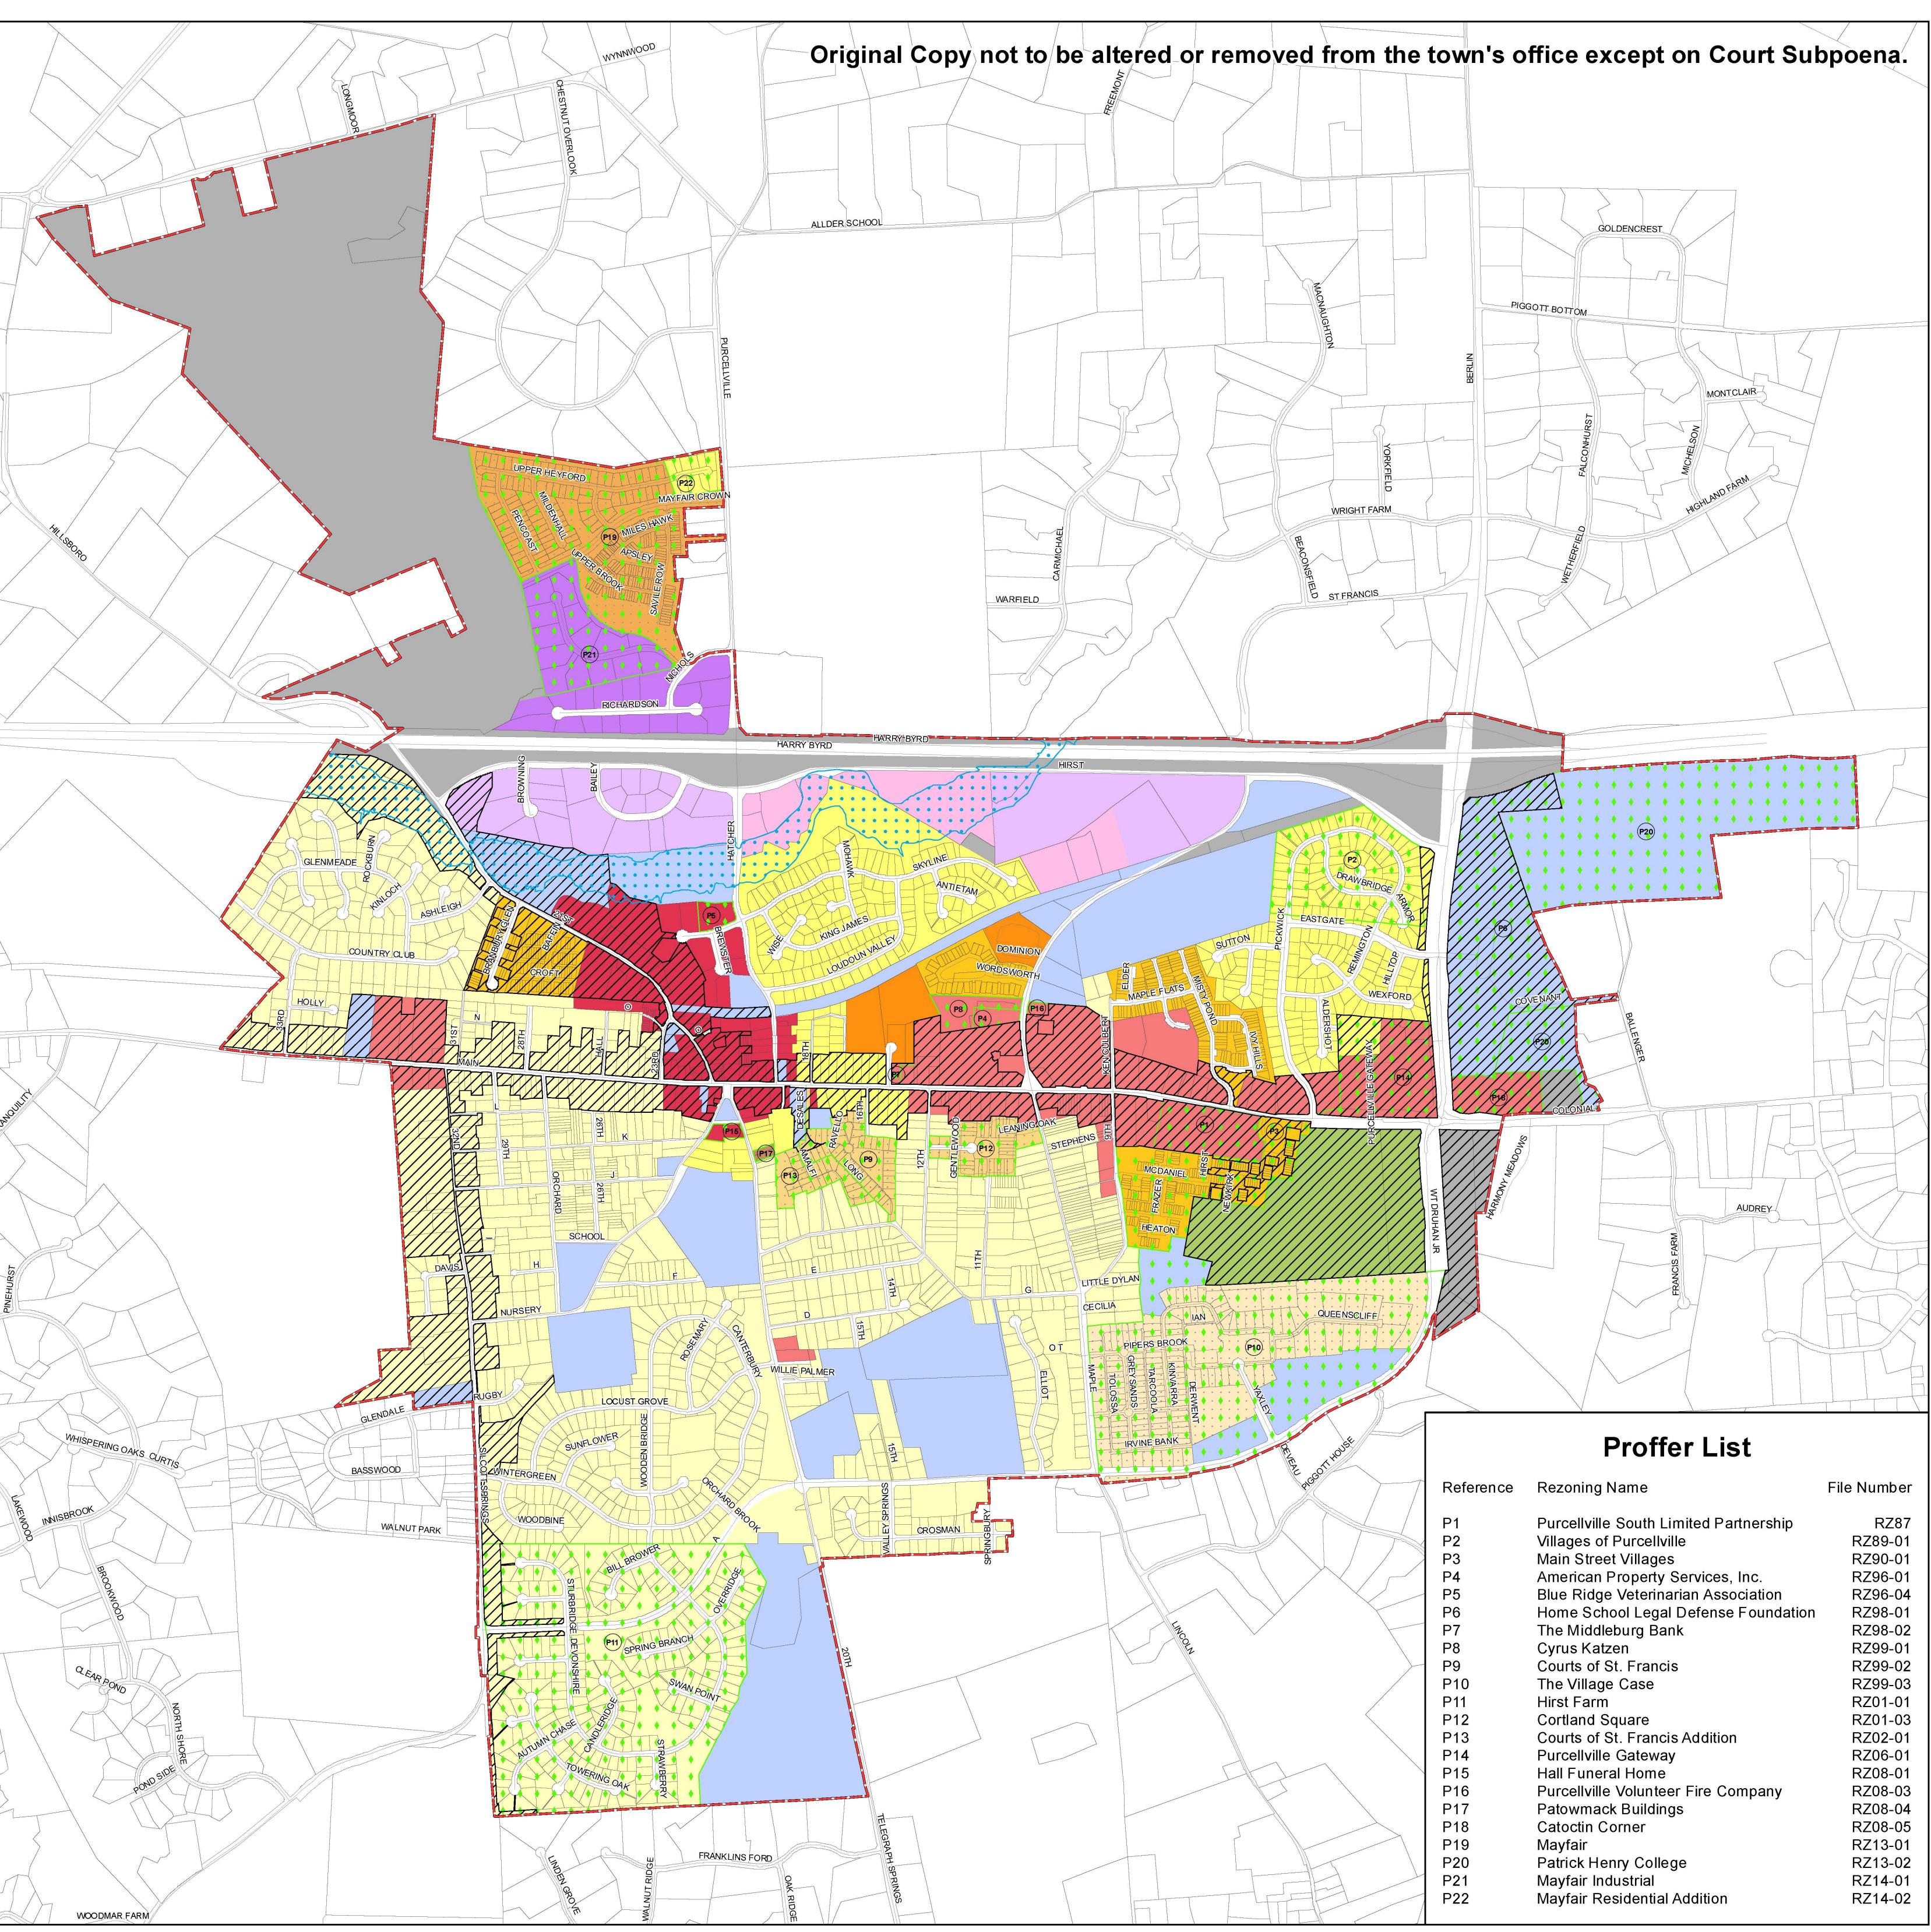

## **Official Zoning Map**

| Legend                                  |  |  |  |
|-----------------------------------------|--|--|--|
| Boundary                                |  |  |  |
| Floodplain Overlay District             |  |  |  |
| Historic Corridor Overlay District      |  |  |  |
| Proffered Rezonings                     |  |  |  |
| Streets                                 |  |  |  |
| Zoning District                         |  |  |  |
| R-2, Single-Family Residential          |  |  |  |
| R-3, Duplex Residential                 |  |  |  |
| R-8, Townhouse Residential              |  |  |  |
| R-15, Apartment Residential             |  |  |  |
| R-3A, Historic Office/Residential       |  |  |  |
| C-1, Office Commercial                  |  |  |  |
| MC, Mixed Commercial                    |  |  |  |
| C-4, Central Commercial                 |  |  |  |
| CM-1, Local Service Industrial          |  |  |  |
| M-1, Limited Industrial                 |  |  |  |
| PDH-2, Planned Development Housing      |  |  |  |
| PDH-5, Planned Development Housing      |  |  |  |
| PDH-8, Planned Development Housing      |  |  |  |
| AC, Agricultural Conservancy/Commercial |  |  |  |
| IP, Institutional and Public Use        |  |  |  |
| X, Transitional                         |  |  |  |
| N<br>Feet A                             |  |  |  |

This Official Zoning Map is updated as necesary and reflects zoning as of the date of publication. Publication Date: March 30, 2018

3,000

Last Amended: January 24, 2017, Last Revised: March 30, 2018 For information on zoning for specific properties in the Town, please contact the Department of Community Development.

2,000

Disclaimer: The Town of Purcellville is not responsible for loss, if any, resulting from the use of this map or related data. Although this is displayed as the official town representation of zoning, property surveys should be referenced for the precise location of parcel lines and zoning boundaries.

Map created by: Town of Purcellville Department of Community Development 221 S. Nursery Ave Purcellville, VA 20165

0 500 1,000

Mapping Standards: Coordinate System = NAD83 HARN State Plane Virginia North Projection = Lambert Conformal Conic Map Units = Feet

4,000

Path: X:\GIS\Maps\PLANNING\OFFICIAL\2018\_03\_30 Update\2018\_03\_30\_Official\_Zoning\_36\_x\_48.mxd

| Reference | Rezoning Name                                                      | File Number     |
|-----------|--------------------------------------------------------------------|-----------------|
| P1<br>P2  | Purcellville South Limited Partnership<br>Villages of Purcellville | RZ87<br>RZ89-01 |
| P3        | Main Street Villages                                               | RZ90-01         |
| P4        | American Property Services, Inc.                                   | RZ96-01         |
| P5        | Blue Ridge Veterinarian Association                                | RZ96-04         |
| P6        | Home School Legal Defense Foundation                               | RZ98-01         |
| P7        | The Middleburg Bank                                                | RZ98-02         |
| P8        | Cyrus Katzen                                                       | RZ99-01         |
| P9        | Courts of St. Francis                                              | RZ99-02         |
| P10       | The Village Case                                                   | RZ99-03         |
| P11       | Hirst Farm                                                         | RZ01-01         |
| P12       | Cortland Square                                                    | RZ01-03         |
| P13       | Courts of St. Francis Addition                                     | RZ02-01         |
| P14       | Purcellville Gateway                                               | RZ06-01         |
| P15       | Hall Funeral Home                                                  | RZ08-01         |
| P16       | Purcellville Volunteer Fire Company                                | RZ08-03         |
| P17       | Patowmack Buildings                                                | RZ08-04         |
| P18       | Catoctin Corner                                                    | RZ08-05         |
| P19       | Mayfair                                                            | RZ13-01         |
| P20       | Patrick Henry College                                              | RZ13-02         |
| P21       | Mayfair Industrial                                                 | RZ14-01         |
| P22       | Mayfair Residential Addition                                       | RZ14-02         |