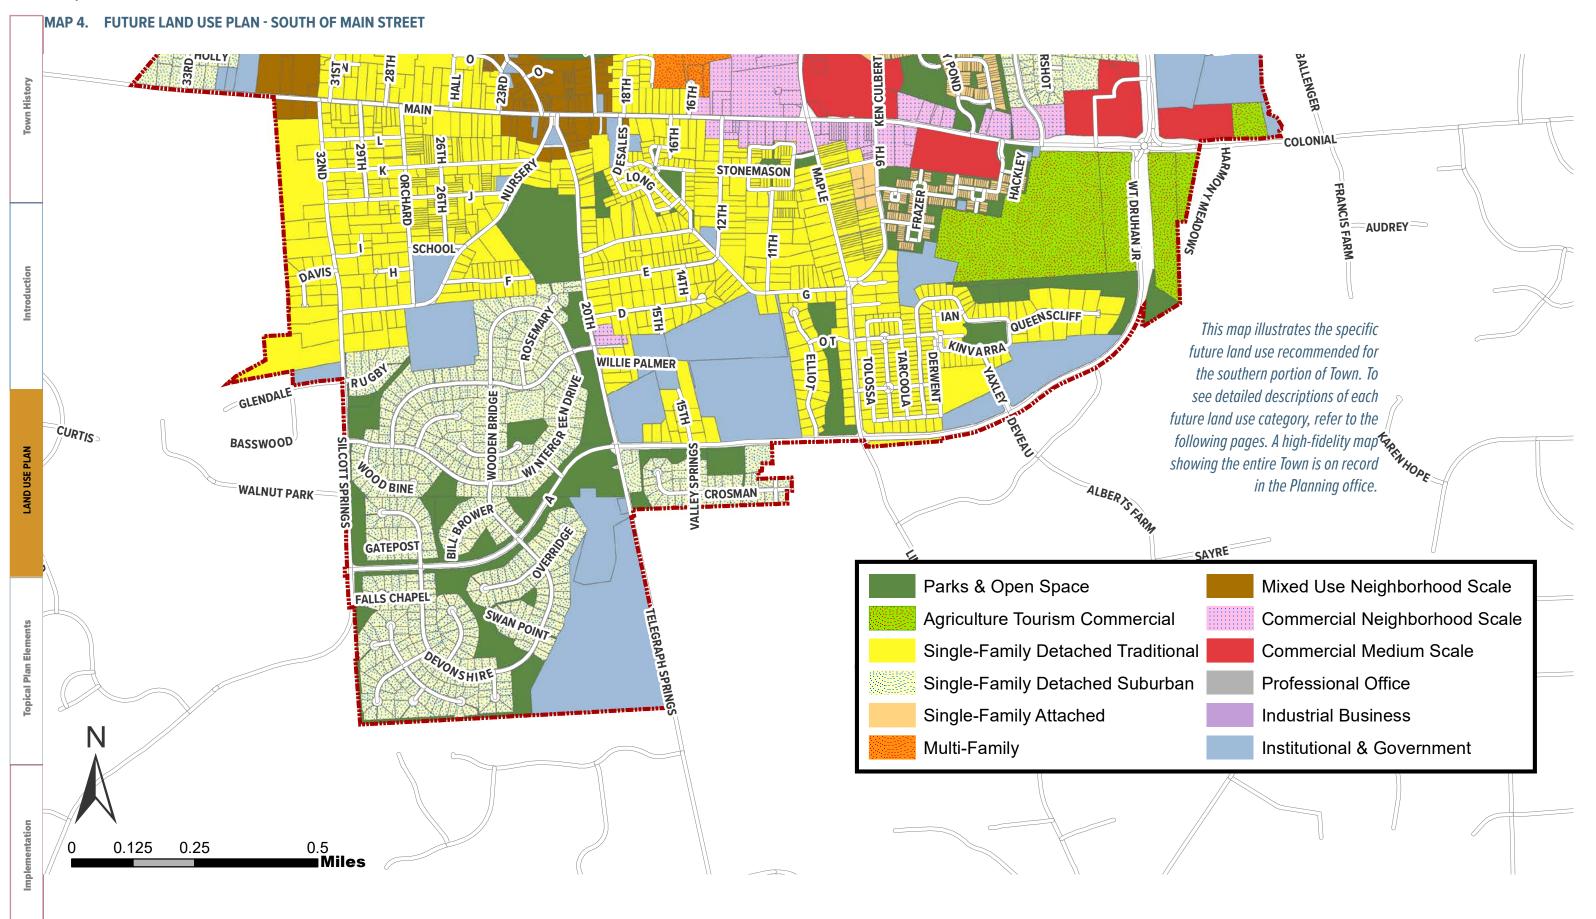

| RZ08-01         |
| P16       | Purcellville Volunteer Fire Company                                | RZ08-03         |
| P17       | Patowmack Buildings                                                | RZ08-04         |
| P18       | Catoctin Corner                                                    | RZ08-05         |
| P19       | Mayfair                                                            | RZ13-01         |
| P20       | Patrick Henry College                                              | RZ13-02         |
| P21       | Mayfair Industrial                                                 | RZ14-01         |
| P22       | Mayfair Residential Addition                                       | RZ14-02         |

## MAP 3. FUTURE LAND USE PLAN - NORTH OF MAIN STREET