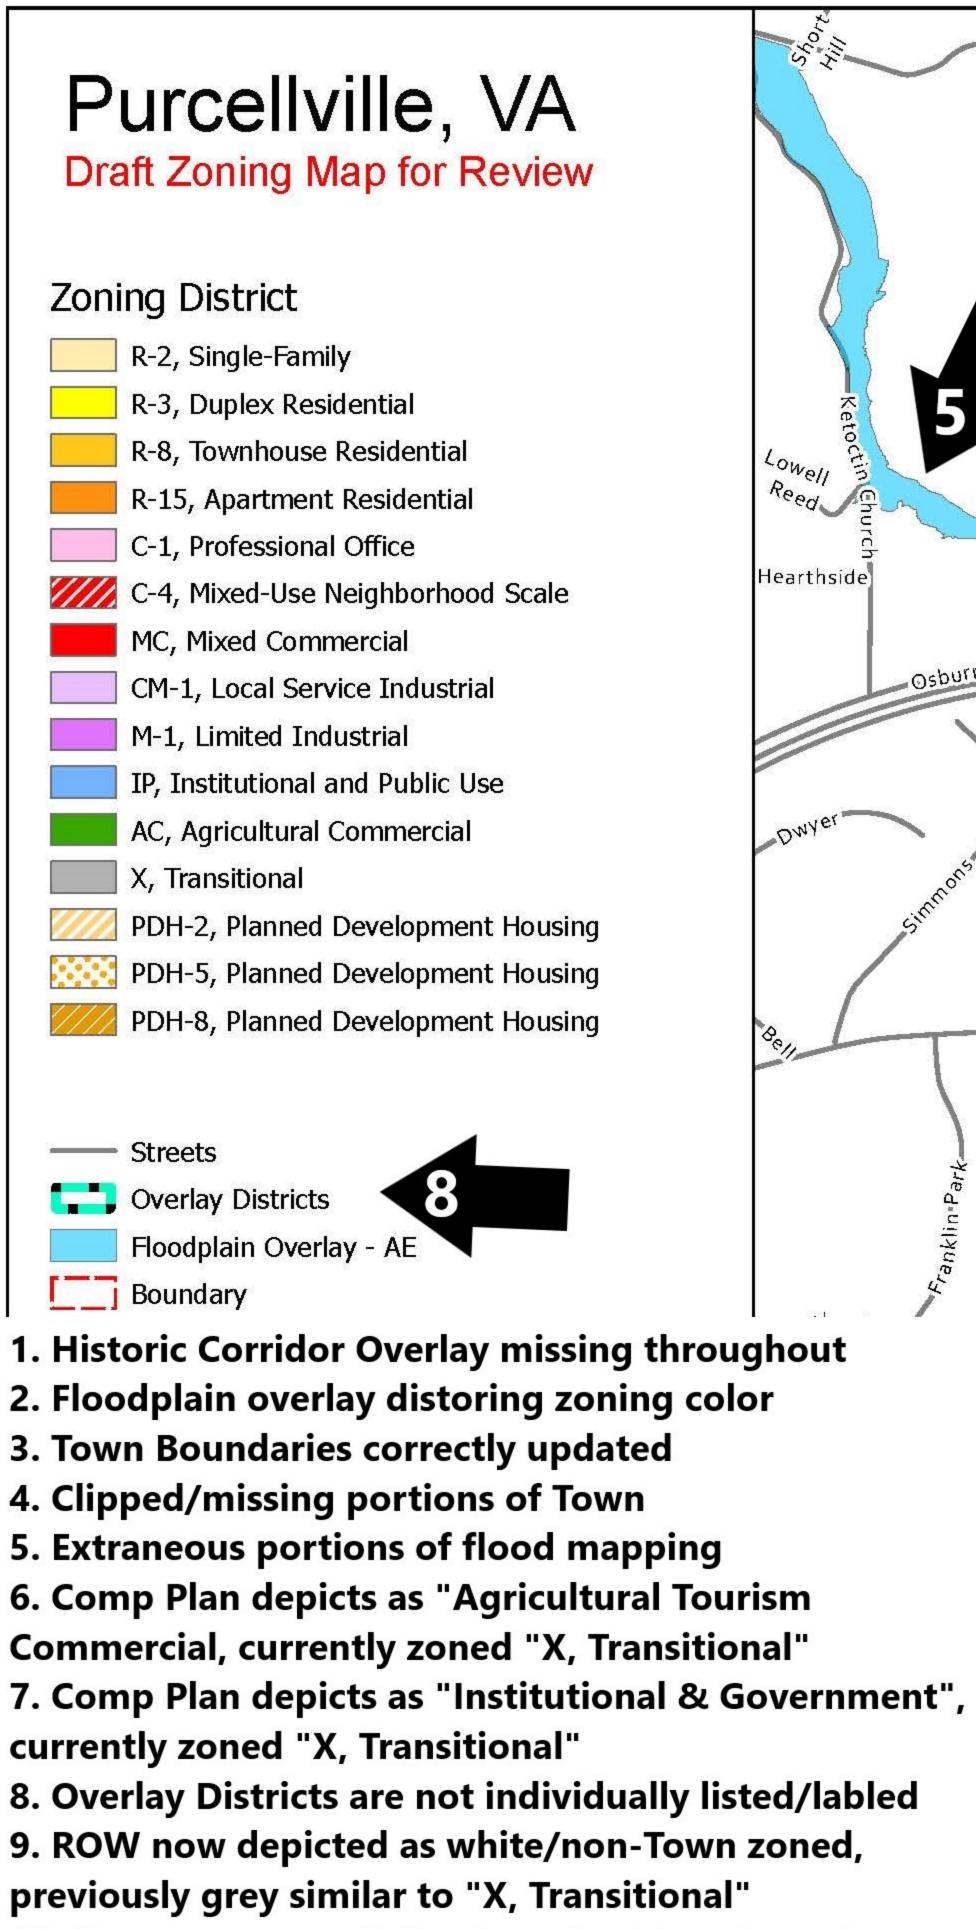

- **10. Street name partially obscuring Town boundary**

Lowell .

Reed

Hearthside

DWYE