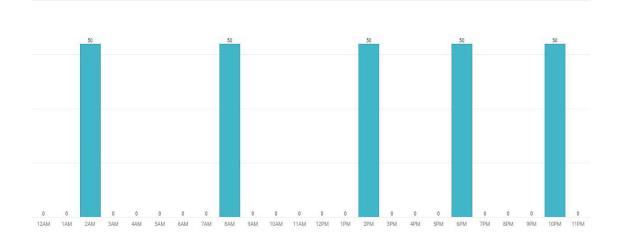

#### HOURLY CONSUMPTION ANALYSIS

June 21, 2022 - June 21, 2022

Account Number

MILLID: 147464000

Meter ID: 76102762

Unit of Measure: Gallons