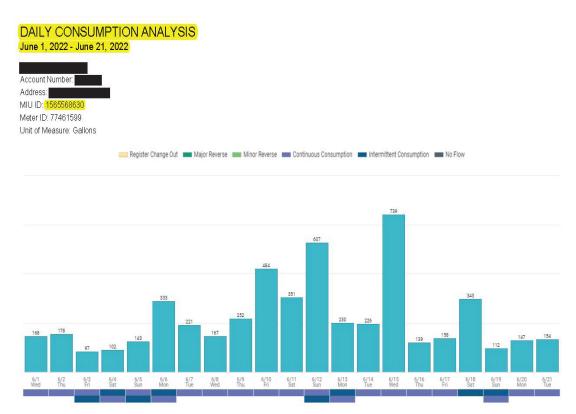

# Monthly Consumption

## MONTHLY CONSUMPTION ANALYSIS June 1, 2021 - June 21, 2022

Account Number:
Address:
MIU ID: 1471619026
Meter ID: 76102762

Unit of Measure: Gallons



## MONTHLY CONSUMPTION ANALYSIS June 1, 2021 - June 21, 2022

Account Number
Address
MIU ID: 1565568630
Meter ID: 77461599
Unit of Measure: Gallons



# Daily Consumption





# Hourly Consumption

#### HOURLY CONSUMPTION ANALYSIS

June 21, 2022 - June 21, 2022

Account Number

MILLID: 147464000

Meter ID: 76102762

Unit of Measure: Gallons



## HOURLY CONSUMPTION ANALYSIS June 21, 2022 - June 21, 2022

\*

Account Number: Address:

Meter ID: 77461599
Unit of Measure: Gallons