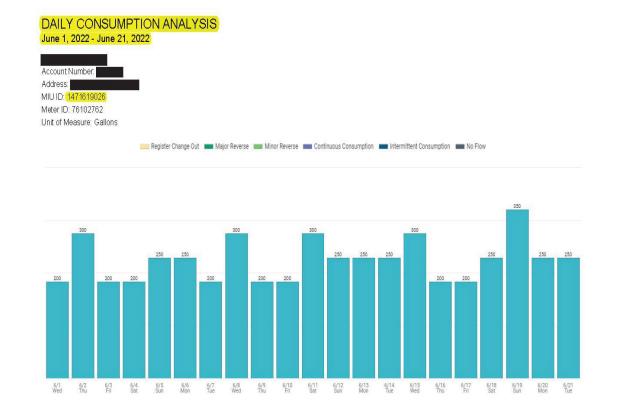

# Monthly Consumption

## MONTHLY CONSUMPTION ANALYSIS June 1, 2021 - June 21, 2022

Account Number:
Address:
MIU ID: 1471619026
Meter ID: 76102762

Unit of Measure: Gallons



## MONTHLY CONSUMPTION ANALYSIS June 1, 2021 - June 21, 2022

Account Number
Address
MIU ID: 1565568630
Meter ID: 77461599
Unit of Measure: Gallons



# Daily Consumption





# Hourly Consumption

#### HOURLY CONSUMPTION ANALYSIS

June 21, 2022 - June 21, 2022

Account Number

MILLID: 147464000

Meter ID: 76102762

Unit of Measure: Gallons



## HOURLY CONSUMPTION ANALYSIS June 21, 2022 - June 21, 2022

\*

Account Number: Address:

Meter ID: 77461599
Unit of Measure: Gallons