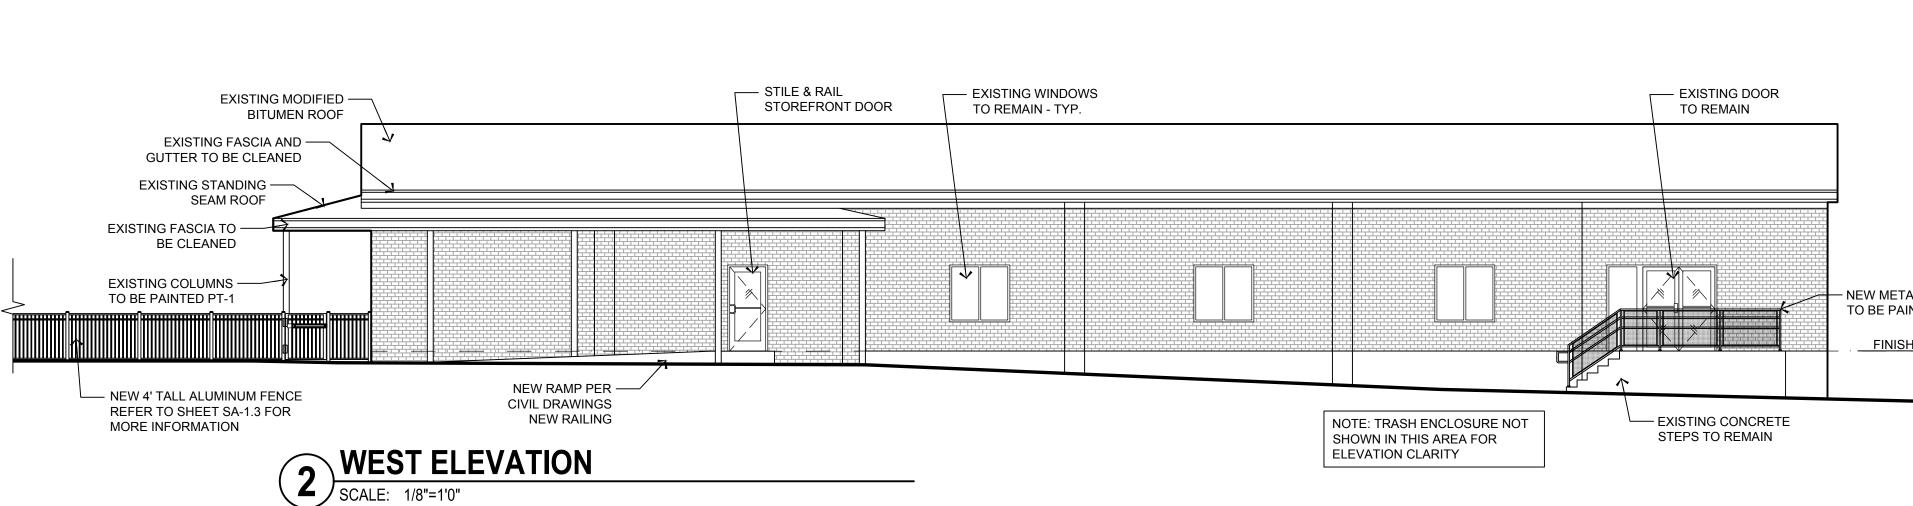

| IED<br>FASCIA AND                             |  |
|-----------------------------------------------|--|
| TO BE CLEANED<br>STING STANDING<br>M ROOF     |  |
| EXISTING FASCIA TO<br>BE CLEANED              |  |
| - EXISTING COLUMNS<br>TO BE PAINTED PT-1      |  |
|                                               |  |
| NEW 4' TALL ALUMINUM FENCE                    |  |
| REFER TO SHEET SA-1.3 FOR<br>MORE INFORMATION |  |
|                                               |  |
|                                               |  |
|                                               |  |
|                                               |  |
|                                               |  |
|                                               |  |
|                                               |  |
|                                               |  |
| ETAL RAILING                                  |  |
| ISH FLOOR                                     |  |
| 00 +                                          |  |
|                                               |  |
|                                               |  |
|                                               |  |
|                                               |  |
|                                               |  |
|                                               |  |
|                                               |  |
|                                               |  |
|                                               |  |
|                                               |  |
|                                               |  |
|                                               |  |
|                                               |  |
|                                               |  |
|                                               |  |
|                                               |  |
|                                               |  |