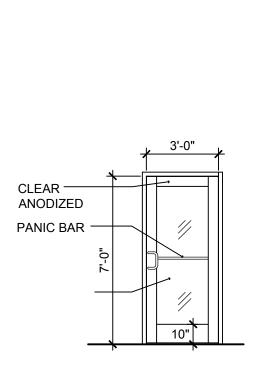

|
| ARCHITECT OF RECORD                                                                                                                                                                                                                                                                                              |
| M.3                                                                                                                                                                                                                                                                                                              |













REPLACED. REFER TO ELEVATION, SITE PLAN, AND DETAIL 10/SA-1.2 FOR MORE INFORMATION.







## **PROPOSED DECK DETAILS** SCALE: 1/2"=1'-0"





# 9 PROPOSED NEW DOOR ELEVATION SCALE: 1/4"=1'-0"

### PT-1



| TOP & MIDDLE RAIL<br>2"x2"xVARIES.      | < |
|-----------------------------------------|---|
| 3/4" PICKETS, GAP TO NOT —<br>EXCEED 3" |   |
| BOTTOM RAIL 2"x2"xVARIES -              |   |
|                                         |   |

SW7006 EXTRA WHITE **PROPOSED TRIM COLORS** 7 SCALE: NTS