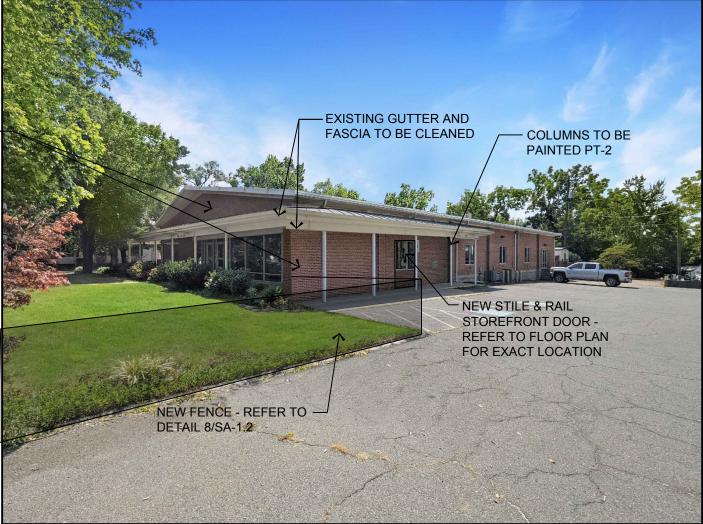

|
| ARCHITECT OF RECORD                                                                                                                                                                                                                                                                                              |
| M.3                                                                                                                                                                                                                                                                                                              |













REPLACED. REFER TO ELEVATION, SITE PLAN, AND DETAIL 10/SA-1.2 FOR MORE INFORMATION.







## **PROPOSED DECK DETAILS** SCALE: 1/2"=1'-0"





# 9 PROPOSED NEW DOOR ELEVATION SCALE: 1/4"=1'-0"

### PT-1



| TOP & MIDDLE RAIL<br>2"x2"xVARIES.      | < |
|-----------------------------------------|---|
| 3/4" PICKETS, GAP TO NOT —<br>EXCEED 3" |   |
| BOTTOM RAIL 2"x2"xVARIES -              |   |
|                                         |   |

SW7006 EXTRA WHITE **PROPOSED TRIM COLORS** 7 SCALE: NTS