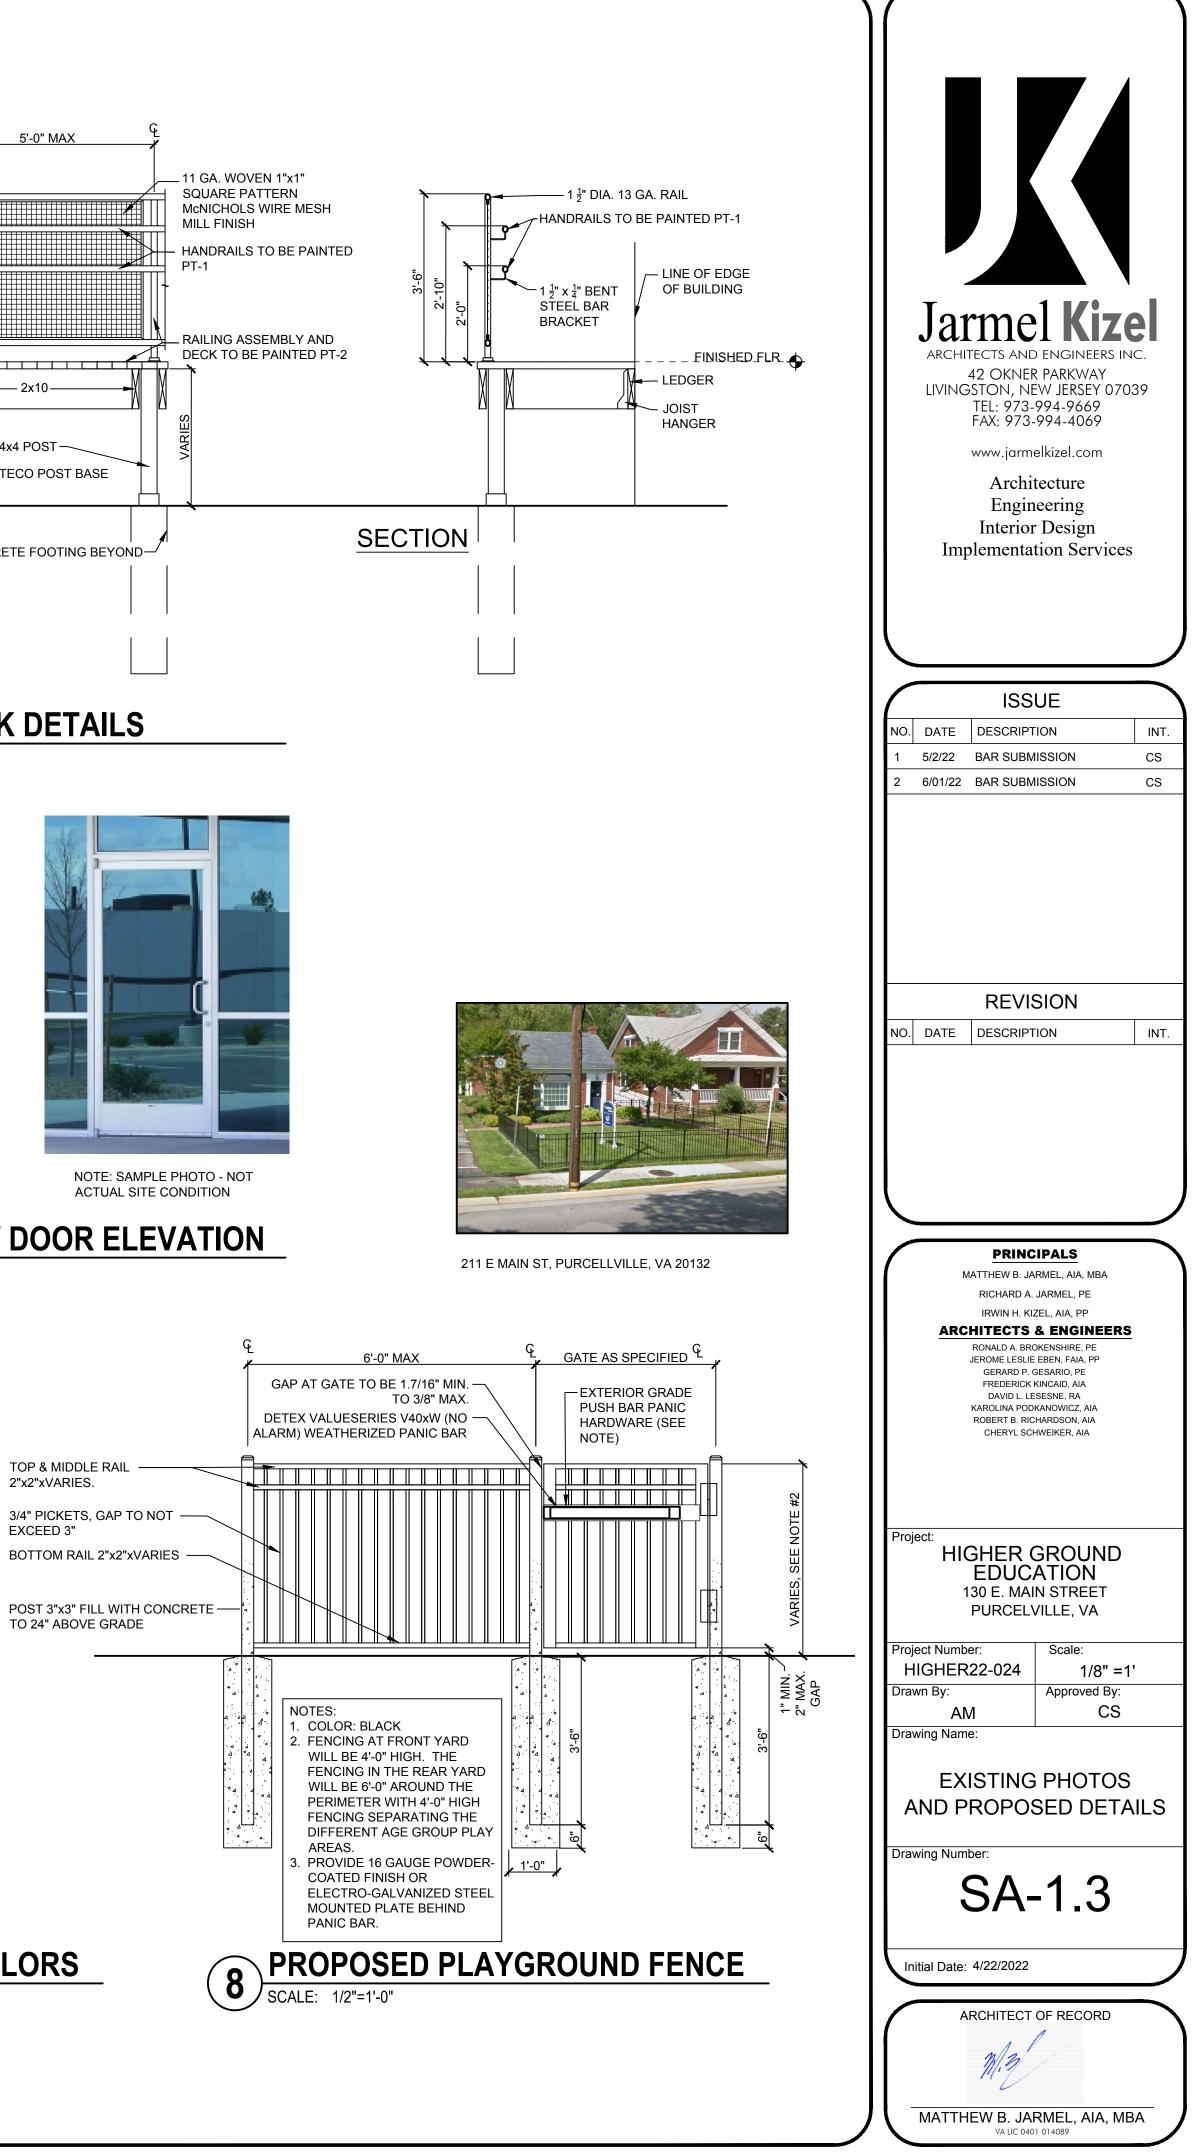

## **PROPOSED DECK DETAILS** SCALE: 1/2"=1'-0"

### PT-1

| TOP & MIDDLE RAIL<br>2"x2"xVARIES.      | < |
|-----------------------------------------|---|
| 3/4" PICKETS, GAP TO NOT —<br>EXCEED 3" |   |
| BOTTOM RAIL 2"x2"xVARIES -              |   |
|                                         |   |