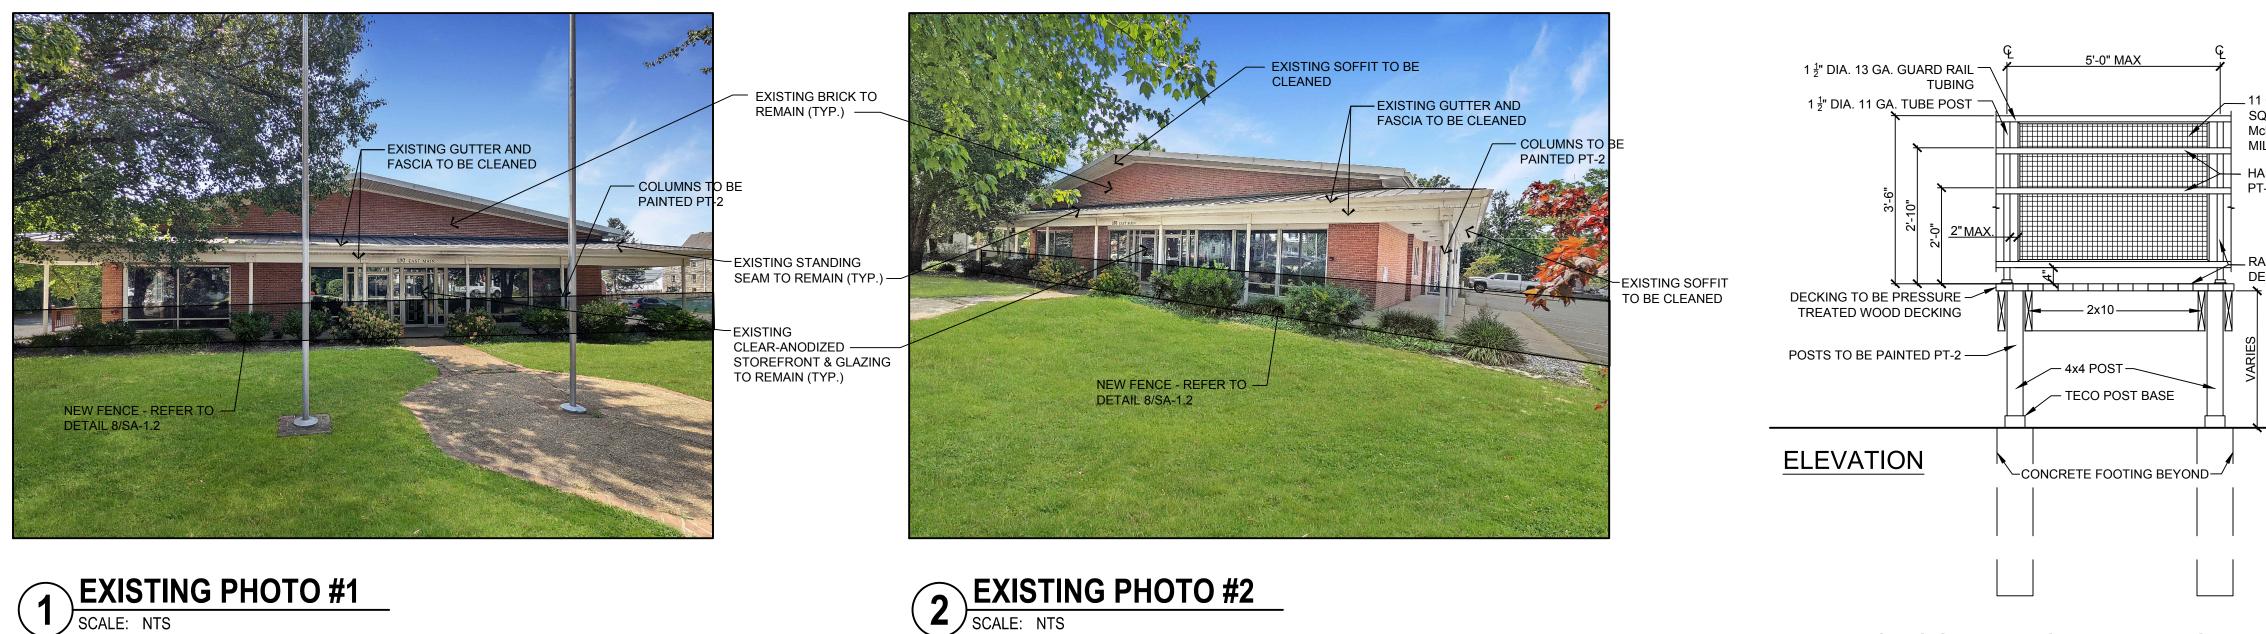

## **PROPOSED DECK DETAILS** SCALE: 1/2"=1'-0"

### PT-1

| TOP & MIDDLE RAIL<br>2"x2"xVARIES.      | < |
|-----------------------------------------|---|
| 3/4" PICKETS, GAP TO NOT —<br>EXCEED 3" |   |
| BOTTOM RAIL 2"x2"xVARIES -              |   |
|                                         |   |