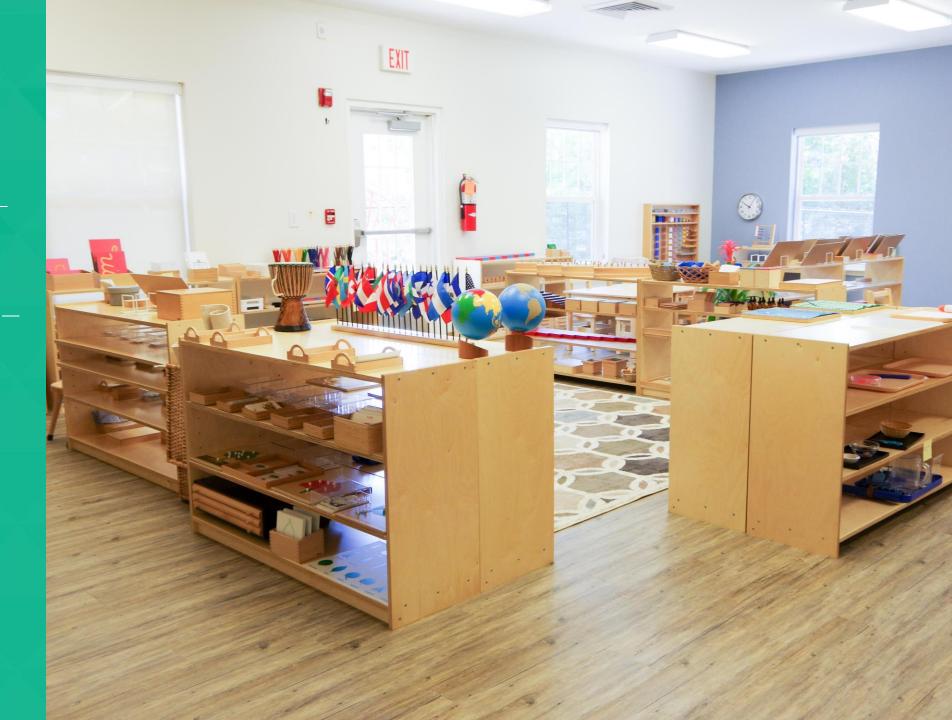

# Prepared Environment

From academic readiness including language, math, sensorial, cultural, and practical life advancement to developing strong social skills, the prepared environment of a Montessori classroom provides children with a foundation on which to thrive.