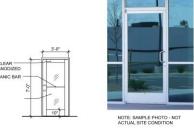

6 EXISTING PHOTO #6
SCALE: NTS

PROPOSED DECK DETAILS
SCALE: 1/2"=1'-0"

PROPOSED NEW DOOR ELEVATION