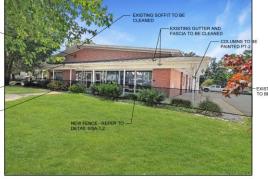

#### Proposed Elevations

Guidepost Montessori 130 E Main St, Purcellville, VA 20132

EXISTING PHOTO #2

3 EXISTING PHOTO #3

EXISTING PHOTO #1

SCALE: NTS

5 EXISTING PHOTO #5

EXISTING PHOTO #4