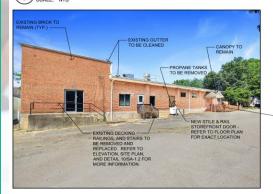

#### Proposed Elevations

Guidepost Montessori 130 E Main St, Purcellville, VA 20132

EXISTING PHOTO #2

3 EXISTING PHOTO #3

EXISTING PHOTO #1

SCALE: NTS

5 EXISTING PHOTO #5

EXISTING PHOTO #4

6 EXISTING PHOTO #6
SCALE: NTS

PROPOSED DECK DETAILS
SCALE: 1/2"=1'-0"

PROPOSED NEW DOOR ELEVATION