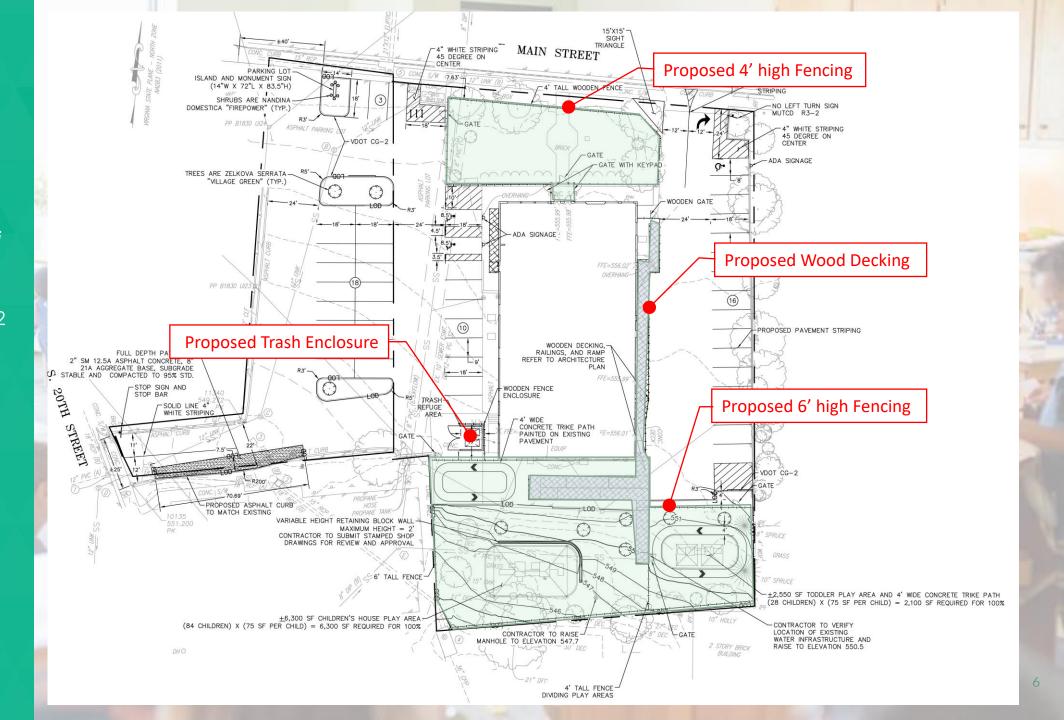

# Proposed Site Plan

Guidepost Montessori 130 E Main St, Purcellville, VA 20132