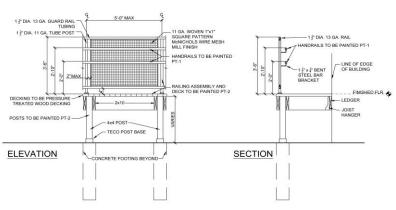

6 EXISTING PHOTO #6
SCALE: NTS

PROPOSED DECK DETAILS
SCALE: 1/2"=1'-0"

PROPOSED NEW DOOR ELEVATION