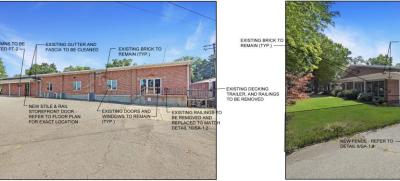

#### Proposed Elevations

Guidepost Montessori 130 E Main St, Purcellville, VA 20132

EXISTING PHOTO #2

3 EXISTING PHOTO #3

EXISTING PHOTO #1

SCALE: NTS

5 EXISTING PHOTO #5

EXISTING PHOTO #4