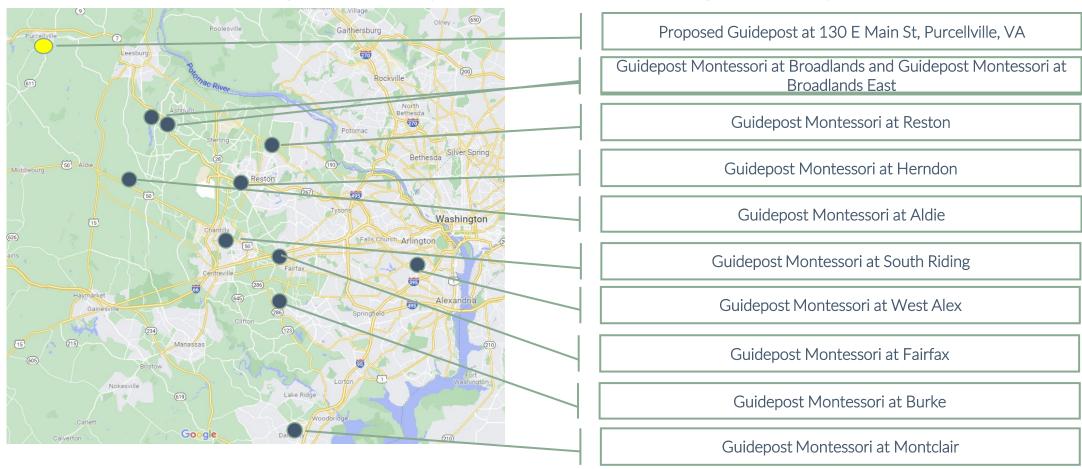

### Guidepost is a part of the Virginia community

We have 10 Virginia locations open and 6 more in various stages of development.

Upcoming locations in Virginia are Williamsburg, Hampton, Richmond, Virginia Beach and Sterling.