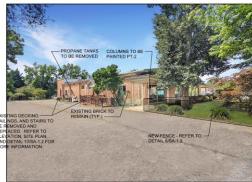

#### Proposed Elevations

Guidepost Montessori 130 E Main St, Purcellville, VA 20132

EXISTING PHOTO #2

3 EXISTING PHOTO #3

EXISTING PHOTO #1

SCALE: NTS

5 EXISTING PHOTO #5

EXISTING PHOTO #4

6 EXISTING PHOTO #6
SCALE: NTS

PROPOSED DECK DETAILS
SCALE: 1/2"=1'-0"

PROPOSED NEW DOOR ELEVATION