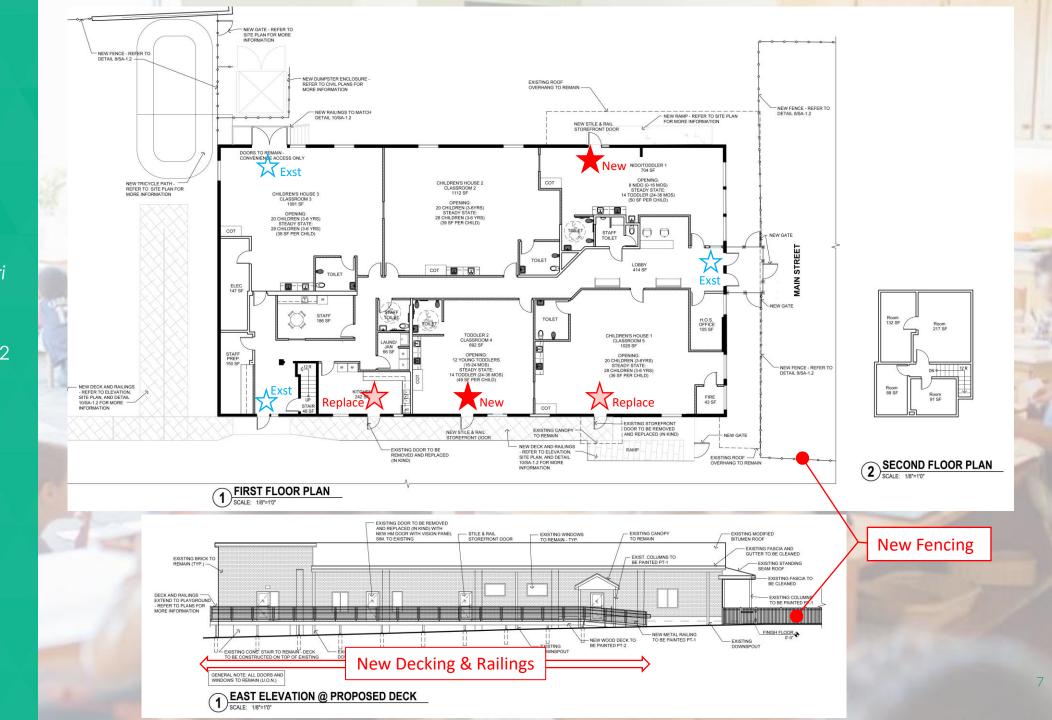

#### Proposed First Floor Plan

Guidepost Montessori 130 E Main St, Purcellville, VA 20132