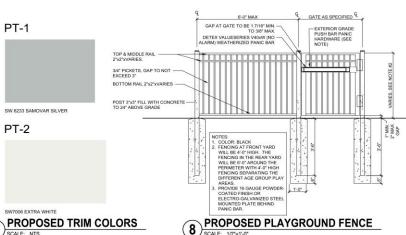

6 EXISTING PHOTO #6
SCALE: NTS

PROPOSED DECK DETAILS
SCALE: 1/2"=1'-0"

PROPOSED NEW DOOR ELEVATION