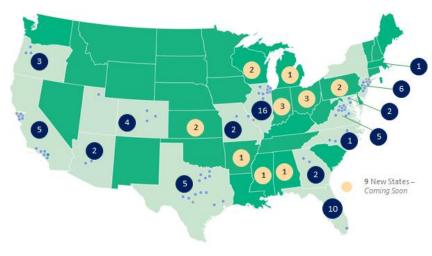

### Growing Global Presence

We are building on a vision for significant exchange of students and staff between markets

#### **Guidepost US** -

- 90 open schools in North America
- 17 schools under construction
- 20 with executed term sheets
- 17 in escrow / under contract, 23 pending an LOI

### Guidepost is a part of the Virginia community

We have 10 Virginia locations open and 6 more in various stages of development.

Upcoming locations in Virginia are Williamsburg, Hampton, Richmond, Virginia Beach and Sterling.