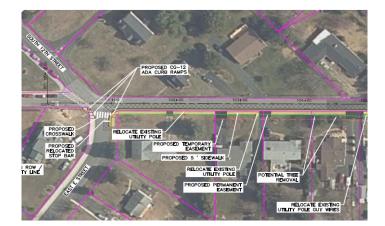

**General Fund** 

**TITLE:** G Street Sidewalk Improvements

STATUS: Future/Pending Funding PROJECT RANKING: N/A

PROJECT MANAGER: Dale Lehnig & Jessica Keller

PROGRAM DESCRIPTION: There is no existing pedestrian walkway along the section of G Street from E Street to 604 East G Street. The proposed walkway (5-foot sidewalk) would provide a linkage from existing sidewalks along E Street, G Street and S. 12th Street to existing sidewalk on the eastern end of G Street. The existing sidewalk on G Street connects to sidewalk along S. Maple Avenue as well as to a walkway in the Gardner Meadows subdivision. Gardner Meadows sidewalks connect to the A Street shared use path which is a direct link to the main entrances fo the Blue Ridge Middle School. In addition to the sidewalk, the project would include ADA compliant curb ramps, curb & gutter. The useful life of this facility is expected to be 20 years. The Town has submitted a request to fund this project through the VDOT Transportation Alternatives, Safe Routes to Schools, in FY23. This is a federally funded program that requires a 20% local match. Funding request was submitted in October 2021.