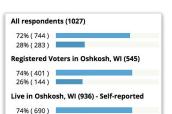

### **Analytics**

Online real time dashboards

View results geographically

Results filtered by age, gender, and more

Trendlines and performance benchmarking

26% (246)

Results Overview Sample Size Progress Precinct age\_range Voters\_Gender Map Breakdown