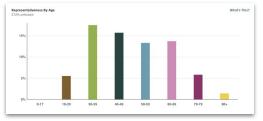

### **Analytics**

Online real time dashboards

View results geographically

Results filtered by age, gender, and more

Trendlines and performance benchmarking

26% (246)

Results Overview Sample Size Progress Precinct age\_range Voters\_Gender Map Breakdown