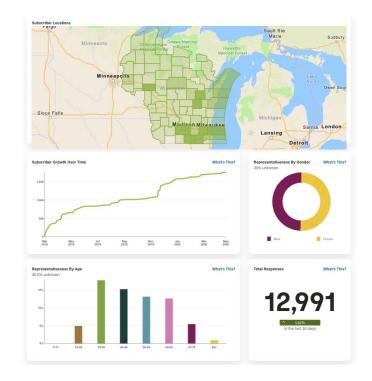

### **Analytics**

Online real time dashboards

View results geographically

Results filtered by age, gender, and more

Trendlines and performance benchmarking

26% (246)

Results Overview Sample Size Progress Precinct age\_range Voters\_Gender Map Breakdown

#### Rochester MN - Digital Results Dashboard Elements