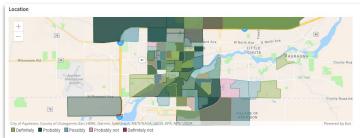

### **Analytics**

Online real time dashboards

View results geographically

Results filtered by age, gender, and more

Trendlines and performance benchmarking

26% (246)

Results Overview Sample Size Progress Precinct age\_range Voters\_Gender Map Breakdown