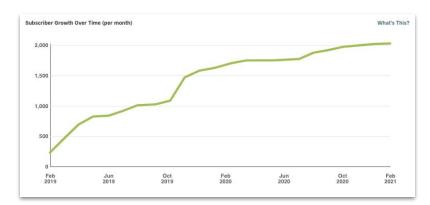

### **Analytics**

Online real time dashboards

View results geographically

Results filtered by age, gender, and more

Trendlines and performance benchmarking

26% (246)

Results Overview Sample Size Progress Precinct age\_range Voters\_Gender Map Breakdown