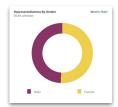

### **Analytics**

Online real time dashboards

View results geographically

Results filtered by age, gender, and more

Trendlines and performance benchmarking

26% (246)

Results Overview Sample Size Progress Precinct age\_range Voters\_Gender Map Breakdown

#### Rochester MN - Digital Results Dashboard Elements