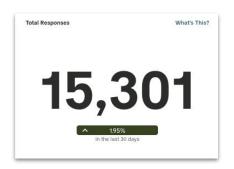

### **Analytics**

Online real time dashboards

View results geographically

Results filtered by age, gender, and more

Trendlines and performance benchmarking

26% (246)

Results Overview Sample Size Progress Precinct age\_range Voters\_Gender Map Breakdown