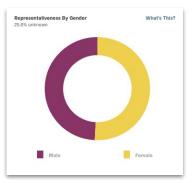

### **Analytics**

Online real time dashboards

View results geographically

Results filtered by age, gender, and more

Trendlines and performance benchmarking

26% (246)

Results Overview Sample Size Progress Precinct age\_range Voters\_Gender Map Breakdown