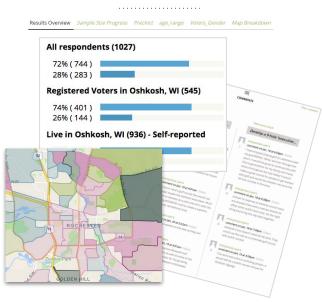

### **Analytics**

Online real time dashboards

View results geographically

Results filtered by age, gender, and more

Trendlines and performance benchmarking

26% (246)

Results Overview Sample Size Progress Precinct age\_range Voters\_Gender Map Breakdown

#### Rochester MN - Digital Results Dashboard Elements