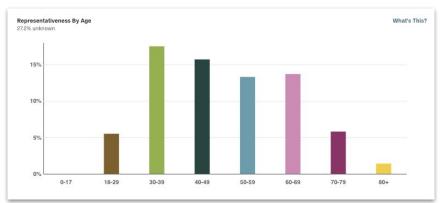

### **Analytics**

Online real time dashboards

View results geographically

Results filtered by age, gender, and more

Trendlines and performance benchmarking

26% (246)

Results Overview Sample Size Progress Precinct age\_range Voters\_Gender Map Breakdown