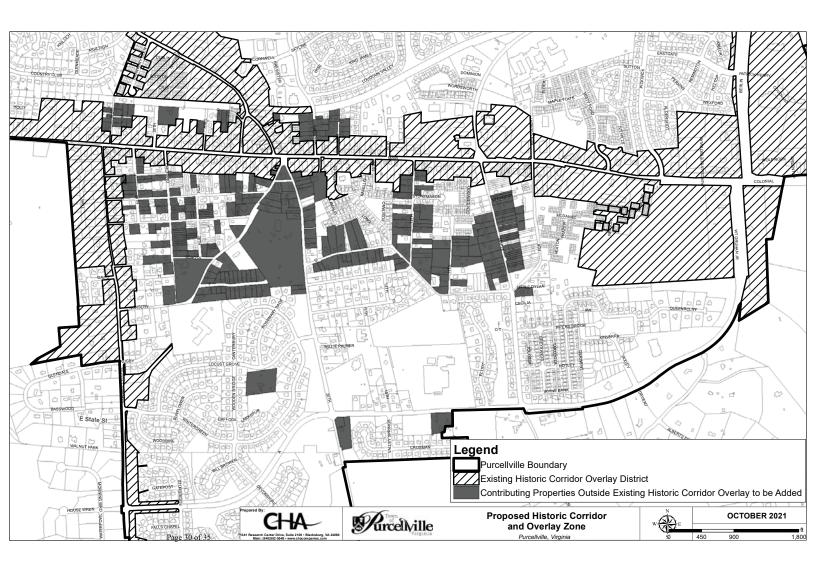

The HPOZ would encompass the properties identified in the table below and shown on the map published with this advertisement. These properties were selected for the HPOZ because they were identified as properties on which one or more historic resources is located. All properties located within the HPOZ will be subject to the HPOZ regulations, which, as proposed, require that the property owner obtain consent from the Town's Board of Architectural Review ("BAR") prior to demolishing or relocating a historic resource that is also a principal building on the property. The proposed HPOZ regulations set forth: the criteria by which the BAR will review applications for demolition or relocation of a historic resource, the property owner's rights of appeal from the BAR decision, and the property owner's rights to demolish a historic resource should the BAR deny the application and all appeals be lost.

The properties propsed to be included in the new HPOZ are listed by parcel identification number in the table below, and are also shown on the map accompanying this notice, entitled, "Proposed Historic Corridor and Overlay Zone."