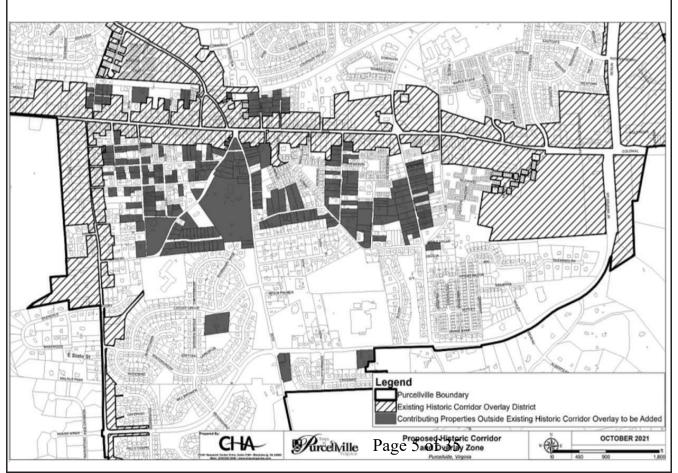

The HPOZ would encompass the properties identified in the table below and shown on the map published with this advertisement. These properties were selected for the HPOZ because they were identified as properties on which one or more historic resources is located. All properties located within the HPOZ will be subject to the HPOZ regulations, which, as proposed, require that the property owner obtain consent from the Town's Board of Architectural Review ("BAR") prior to demolishing or relocating a historic resource that is also a principal building on the property. The proposed HPOZ regulations set forth: the criteria by which the BAR will review applications for demolition or relocation of a historic resource, the property owner's rights of appeal from the BAR decision, and the property owner's rights to demolish a historic resource should the BAR deny the application and all appeals be lost.

The properties propsed to be included in the new HPOZ are listed by parcel identification number in the table below, and are also shown on the map accompanying this notice, entitled, "Proposed Historic Corridor and Overlay Zone."