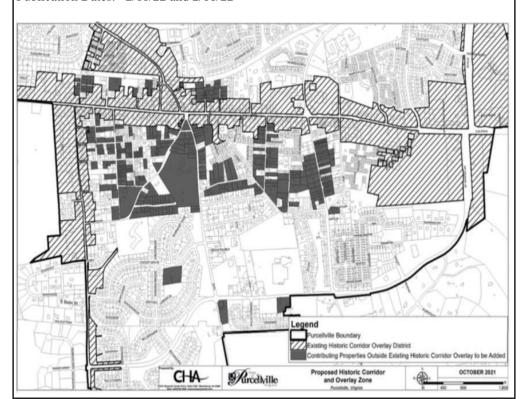

#### Create a new zoning district called the Historic Preservation Overlay Zone ("HPOZ").

The HPOZ would encompass the properties identified in the table below and shown on the map published with this advertisement. These properties were selected for the HPOZ because they were identified as properties on which one or more historic resources are located. All properties located within the HPOZ will be subject to the HPOZ regulations, which, as proposed, require that the property owner obtain consent from the Town's Board of Architectural Review ("BAR") prior to demolishing or relocating a historic resource that is also a principal building on the property. The proposed HPOZ regulations set forth: the criteria by which the BAR will review applications for demolition or relocation of a historic resource, the property owner's rights of appeal from the BAR decision, and the property owner's rights to demolish a historic resource should the BAR deny the application and all appeals be lost.

The properties proposed to be included in the new HPOZ are listed by parcel identification number in the table below, and are also shown on the map accompanying this notice, entitled, "Proposed Historic Corridor and Overlay Zone."