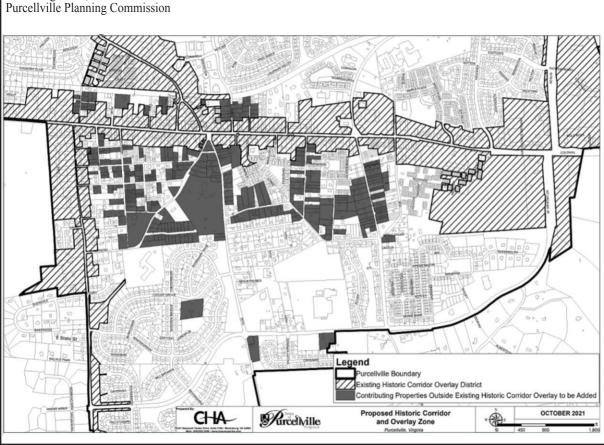

| Amendments to the existing Historic Corridor Overlay Zone                                                                                                             |                   |                                        |                              |            |                                      |                              |                |                                        |                              |            |                                              |  |
|-----------------------------------------------------------------------------------------------------------------------------------------------------------------------|-------------------|----------------------------------------|------------------------------|------------|--------------------------------------|------------------------------|----------------|----------------------------------------|------------------------------|------------|----------------------------------------------|--|
|                                                                                                                                                                       |                   | ssion of the Tow                       |                              |            |                                      | 488277258000                 | 221            | 20th Street South                      | 488208226000                 | 320        | Maple Avenue South                           |  |
| hearing on THURSDAY, NOVEMBER 18, 2021, at 7:00 PM for the purpose of                                                                                                 |                   |                                        |                              |            |                                      | 488280544000<br>488278340000 | 300<br>301     | 20th Street South<br>20th Street South | 488208228000<br>488205124000 | 320<br>321 | Maple Avenue South Maple Avenue South        |  |
| receiving comments on, considering, and possibly voting on an amendment to the                                                                                        |                   |                                        |                              |            |                                      | 488278250000<br>488280630000 | 301            | 20th Street South                      | 488208518000                 | 400        | Maple Avenue South                           |  |
| Purcellville Zoning Ordinance, to include the Official Zoning Map, which would:                                                                                       |                   |                                        |                              |            |                                      |                              | 310<br>320     | 20th Street South<br>20th Street South | 488208616000<br>488205410000 | 400<br>401 | Maple Avenue South Maple Avenue South        |  |
| 1. Create a new zoning district called the Historic Preservation Overlay Zone                                                                                         |                   |                                        |                              |            |                                      |                              | 330            | 20th Street South                      | 488203308000                 | 401        | Maple Avenue South                           |  |
| ("HPOZ"), and adopt new regulations governing properties within the HPOZ.                                                                                             |                   |                                        |                              |            |                                      |                              | 340<br>501     | 20th Street South<br>20th Street South | 488208614000<br>488208711000 | 410<br>410 | Maple Avenue South Maple Avenue South        |  |
| The new regulations would be located in newly-created Articles 14B and 14C of                                                                                         |                   |                                        |                              |            |                                      |                              | 501            | 20th Street South                      | 488105699000                 | 415        | Maple Avenue South                           |  |
| the Zoning Ordinance.                                                                                                                                                 |                   |                                        |                              |            |                                      |                              | 17760<br>17760 | 20th Street South<br>20th Street South | 488103594000<br>488208902000 | 415<br>420 | Maple Avenue South Maple Avenue South        |  |
| The HPOZ would encompass the properties identified in the table below and shown                                                                                       |                   |                                        |                              |            |                                      |                              | 121            | 26th Street South                      | 488108791000                 | 430        | Maple Avenue South                           |  |
| on the map published with this advertisement. These properties were selected for<br>the HPOZ because they were identified as properties on which one or more historic |                   |                                        |                              |            |                                      |                              | 131<br>213     | 26th Street South<br>26th Street South | 488108789000<br>488106090000 | 430<br>431 | Maple Avenue South Maple Avenue South        |  |
| resources is located. All properties located within the HPOZ will be subject to the                                                                                   |                   |                                        |                              |            |                                      |                              | 311            | 26th Street South                      | 488109388000                 | 440        | Maple Avenue South                           |  |
| HPOZ regulations, which, as proposed, require that the property owner obtain con-                                                                                     |                   |                                        |                              |            |                                      |                              | 321<br>321     | 26th Street South                      | 488108957000<br>488109181000 | 440<br>450 | Maple Avenue South                           |  |
| sent from the Town's Board of Architectural Review ("BAR") prior to demolishing                                                                                       |                   |                                        |                              |            |                                      |                              | 321            | 26th Street South<br>26th Street South | 488106180000                 | 451        | Maple Avenue South Maple Avenue South        |  |
| or relocating a historic resource that is also a principal building on the property. The                                                                              |                   |                                        |                              |            |                                      |                              | 200            | 28th Street North                      | 488109176000                 | 460        | Maple Avenue South                           |  |
| proposed HPOZ regulations set forth: the criteria by which the BAR will review                                                                                        |                   |                                        |                              |            |                                      |                              | 100<br>110     | 29th Street South<br>29th Street South | 488109175000<br>488106339000 | 460<br>461 | Maple Avenue South Maple Avenue South        |  |
|                                                                                                                                                                       |                   |                                        |                              |            | ne property owner's                  | 488257697000                 | 120            | 29th Street South                      | 488106244000                 | 461        | Maple Avenue South                           |  |
| rights of appeal from the BAR decision, and the property owner's rights to demolish a historic resource should the BAR deny the application and all appeals be lost.  |                   |                                        |                              |            |                                      | 488255895000<br>488255295000 | 121<br>121     | 29th Street South<br>29th Street South | 488109070000<br>488106964000 | 500<br>501 | Maple Avenue South Maple Avenue South        |  |
| a historic reso                                                                                                                                                       | urce shou         | ild the BAR den                        | y the application            | and all a  | ippeals be lost.                     | 488257692000                 | 126            | 29th Street South                      | 488107456000                 | 511        | Maple Avenue South                           |  |
| 2. Amend the                                                                                                                                                          | existing          | regulations of t                       | the Town's Hist              | oric Cori  | ridor Overlay Dis-                   | 488255884000<br>488257375000 | 131            | 29th Street South<br>29th Street South | 453150738000<br>488355673000 | 600<br>510 | Maple Avenue South N Street West             |  |
| trict ("HCOL                                                                                                                                                          | )"), curr         | ently located at                       | Article 14A of t             | the Zonir  | ng Ordinance.                        | 488255776000                 | 141            | 29th Street South                      | 488355890000                 | 511        | N Street West                                |  |
|                                                                                                                                                                       |                   |                                        |                              |            | demolition regula-                   | 488255771000<br>488255657000 | 141<br>201     | 29th Street South<br>29th Street South | 488354974000<br>488355091000 | 520<br>521 | N Street West<br>N Street West               |  |
| tions currently contained in Article 14A, Sections 2.4 and 2.7, of the Zoning Ordi-                                                                                   |                   |                                        |                              |            |                                      |                              | 210            | 29th Street South                      | 488167799000                 | 341        | Nursery Ave South                            |  |
|                                                                                                                                                                       |                   |                                        | e same definition            | is and der | nolition regulations                 | 488257554000<br>488353970000 | 210<br>110     | 29th Street South<br>31st Street North | 488167099000<br>488167297000 | 341<br>341 | Nursery Ave South Nursery Ave South          |  |
| proposed for t                                                                                                                                                        | ne new H          | POZ.                                   |                              |            |                                      | 488352465000                 | 111            | 31st Street North                      | 488267001000                 | 341        | Nursery Ave South                            |  |
| Under the pro                                                                                                                                                         | posed reg         | gulations, the BA                      | R would be rea               | uired to c | onsider the follow-                  | 488353977000<br>488352678000 | 120            | 31st Street North                      | 488376110000<br>488375704000 | 121        | Nursery Avenue South                         |  |
| ing when actir                                                                                                                                                        | ig upon a         | n application for                      | r the demolition             | or relocat | tion of a historic                   | 488352678000<br>488354187000 | 121<br>200     | 31st Street North<br>31st Street North | 488375704000<br>488276081000 | 131<br>140 | Nursery Avenue South<br>Nursery Avenue South |  |
|                                                                                                                                                                       |                   | er the HPOZ or                         |                              |            |                                      | 488352689000                 | 211            | 31st Street North                      | 488274289000                 | 141        | Nursery Avenue South                         |  |
|                                                                                                                                                                       |                   |                                        |                              |            | grity of the site and                | 488354195000<br>489399057002 | 220<br>37489   | 31st Street North<br>E A Street        | 488275672000<br>488272772000 | 200<br>201 | Nursery Avenue South<br>Nursery Avenue South |  |
|                                                                                                                                                                       |                   |                                        |                              | operty ba  | sed on the integrity                 | 488174543000                 | 160            | F Street West                          | 488275563000                 | 210        | Nursery Avenue South                         |  |
|                                                                                                                                                                       |                   | nal Register Bul                       |                              |            |                                      | 488173541000<br>488376792000 | 170            | F Street West<br>F Street West         | 488272566000<br>488275053000 | 211<br>220 | Nursery Avenue South<br>Nursery Avenue South |  |
|                                                                                                                                                                       |                   |                                        |                              |            | ntegrity of any ad-                  | 488172841000                 | 180            | F Street West                          | 488272159000                 | 221        | Nursery Avenue South                         |  |
|                                                                                                                                                                       |                   | based on the int                       | egrity considera             | tions con  | tained in National                   | 488172861000<br>488172140000 | 181<br>190     | F Street West<br>F Street West         | 488275623000<br>488270723000 | 250<br>311 | Nursery Avenue South<br>Nursery Avenue South |  |
| Register Bulle                                                                                                                                                        |                   | of the historic re                     | course will have             | on the or  | verall integrity to                  | 488172161000                 | 191            | F Street West                          | 488168881000                 | 340        | Nursery Avenue South                         |  |
|                                                                                                                                                                       |                   | t the historic res                     |                              |            |                                      | 488171560000<br>488171239000 | 195<br>200     | F Street West<br>F Street West         | 488167193000<br>488167470000 | 341<br>360 | Nursery Avenue South<br>Nursery Avenue South |  |
|                                                                                                                                                                       |                   | s contained in Na                      |                              |            |                                      | 488171239000                 | 200            | F Street West                          | 488166961000                 | 370        | Nursery Avenue South                         |  |
|                                                                                                                                                                       |                   |                                        |                              |            | part of a new on-                    | 488170538000                 | 210            | F Street West                          | 488166451000                 | 380        | Nursery Avenue South                         |  |
| site developm                                                                                                                                                         | ent which         | would not adve                         | ersely impact the            | historic   | resource's ability                   | 488170359000<br>488169938000 | 211<br>220     | F Street West<br>F Street West         | 488166141000<br>488166830000 | 400<br>410 | Nursery Avenue South<br>Nursery Avenue South |  |
|                                                                                                                                                                       |                   |                                        |                              |            | n, setting, feeling,                 | 488169859000                 | 221            | F Street West                          | 488375982000                 | 100        | O Street East                                |  |
|                                                                                                                                                                       |                   |                                        |                              |            | National Register                    | 488169338000<br>488169159000 | 230<br>231     | F Street West<br>F Street West         | 488369279000<br>488368679000 | 216<br>220 | O Street West O Street West                  |  |
| Bulletin 15;                                                                                                                                                          |                   |                                        | •                            |            |                                      | 488168642000                 | 240            | F Street West                          | 488367880000                 | 230        | O Street West                                |  |
|                                                                                                                                                                       |                   | or assistance to                       |                              |            |                                      | 488168558000<br>488168042000 | 241<br>250     | F Street West<br>F Street West         | 488262097000<br>488362002000 | 130<br>130 | Orchard Drive South Orchard Drive South      |  |
|                                                                                                                                                                       |                   |                                        |                              |            | within 180 days of                   | 488167854000                 | 251            | F Street West                          | 488259798000                 | 131        | Orchard Drive South                          |  |
|                                                                                                                                                                       |                   | demolish or relo                       |                              | resource;  | and                                  | 488167341000<br>488182075000 | 260<br>100     | F Street West<br>G Street East         | 488261679000<br>488259975000 | 150<br>151 | Orchard Drive South Orchard Drive South      |  |
| 1) The structur                                                                                                                                                       | al sound          | ness of the histor                     | ric resource.                |            |                                      | 488181372000                 | 100            | G Street East                          | 488262261000                 | 200        | Orchard Drive South                          |  |
|                                                                                                                                                                       |                   |                                        |                              |            | d by parcel identifi-                | 488183480000<br>488185677000 | 110<br>200     | G Street East<br>G Street East         | 488259763000<br>488262355000 | 201<br>210 | Orchard Drive South Orchard Drive South      |  |
|                                                                                                                                                                       |                   |                                        |                              |            | accompanying this                    | 488282972000                 | 201            | G Street East                          | 488262352000                 | 210        | Orchard Drive South                          |  |
| notice, entitled                                                                                                                                                      | d, " <i>Propo</i> | sed Historic Co                        | rridor and Over              | lay Zone.  | "                                    | 488283712000<br>488186187000 | 211<br>220     | G Street East<br>G Street East         | 488262350000<br>488262258000 | 210<br>210 | Orchard Drive South Orchard Drive South      |  |
| Parcel Number                                                                                                                                                         | Street            | Street Name                            | Parcel Number                | Street     | Street Name                          | 488284815000                 | 221            | G Street East                          | 488259953000                 | 211        | Orchard Drive South                          |  |
|                                                                                                                                                                       | Number            |                                        |                              | Number     |                                      | 488187085000<br>488188087000 | 300<br>310     | G Street East<br>G Street East         | 488262347000<br>488263513000 | 230<br>300 | Orchard Drive South Orchard Drive South      |  |
| 488201513000                                                                                                                                                          | 400               | 11th Street South                      | 488379880000                 | 161        | Hatcher Avenue North                 | 488189288000                 | 320            | G Street East                          | 488260230000                 | 301        | Orchard Drive South                          |  |
| 488201506000<br>488201480000                                                                                                                                          | 410<br>410        | 11th Street South<br>11th Street South | 488270453000<br>488270753000 | 201<br>201 | J Street West<br>J Street West       | 488286219000<br>488190189000 | 321<br>330     | G Street East<br>G Street East         | 488262522000<br>488262525000 | 310<br>310 | Orchard Drive South Orchard Drive South      |  |
| 488298807000<br>488101490000                                                                                                                                          | 411               | 11th Street South                      | 488269947000                 | 209        | J Street West                        | 488287322000                 | 331            | G Street East                          | 488262520000                 | 310        | Orchard Drive South                          |  |
| 488101490000                                                                                                                                                          | 420<br>430        | 11th Street South<br>11th Street South | 488267830000<br>488266247000 | 230<br>241 | J Street West J Street West          | 488191191000                 | 400            | G Street East                          | 488262515000                 | 320        | Orchard Drive South                          |  |
| 488198767000                                                                                                                                                          | 511               | 11th Street South                      | 488266042000                 | 241        | J Street West                        | 488191692000<br>488192787000 | 410            | G Street East<br>G Street East         | 488262512000<br>488262517000 | 320<br>320 | Orchard Drive South Orchard Drive South      |  |
| 488199254000<br>488101350000                                                                                                                                          | 521<br>530        | 11th Street South<br>11th Street South | 488266245000<br>488266242000 | 241<br>241 | J Street West<br>J Street West       | 488193180000                 | 440            | G Street East                          | 488262607000                 | 330        | Orchard Drive South                          |  |
| 488396003000                                                                                                                                                          | 110               | 12th Street South                      | 488266855000                 | 241        | J Street West                        | 488193474000<br>488196469000 | 450<br>501     | G Street East<br>G Street East         | 488262605000<br>488262510000 | 330<br>330 | Orchard Drive South Orchard Drive South      |  |
| 488296096000<br>488294097000                                                                                                                                          | 120<br>121        | 12th Street South<br>12th Street South | 488266857000<br>488266860000 | 241<br>241 | J Street West<br>J Street West       | 488198886000                 | 501            | G Street East                          | 488259904000                 | 331        | Orchard Drive South                          |  |
| 488294091000                                                                                                                                                          | 131               | 12th Street South                      | 488266250000                 | 245        | J Street West                        | 488198941000<br>488105753000 | 551<br>651     | G Street East<br>G Street East         | 488162697000<br>488162692000 | 340<br>350 | Orchard Drive South Orchard Drive South      |  |
| 488296484000<br>488293982000                                                                                                                                          | 140<br>141        | 12th Street South<br>12th Street South | 488264240000<br>488264643000 | 301<br>311 | J Street West J Street West          | 488365567000                 | 121            | Hall Road North                        | 488159583000                 | 351        | Orchard Drive South                          |  |
| 488295675000                                                                                                                                                          | 150               | 12th Street South                      | 488263548000                 | 321        | J Street West                        | 488382450000                 | 120            | Hatcher Avenue<br>North                | 488161071000                 | 361        | Orchard Drive South                          |  |
| 488293473000                                                                                                                                                          | 151               | 12th Street South                      | 488258827000                 | 410        | J Street West                        | 488380249000                 | 121            | Hatcher Avenue                         | 488161136000                 | 501        | Orchard Drive South                          |  |
| 488296850000<br>488293456000                                                                                                                                          | 220<br>221        | 12th Street South<br>12th Street South | 488256426000<br>488272691000 | 500<br>171 | J Street West<br>K Street West       |                              |                | North<br>Hatcher Avenue                |                              |            |                                              |  |
| 488295556000                                                                                                                                                          | 222               | 12th Street South                      | 488273086000                 | 171        | K Street West                        | 488382158000                 | 130            | North                                  | 488165996000                 | 211        | School Street West                           |  |
| 488293342000<br>488297007000                                                                                                                                          | 301<br>310        | 12th Street South<br>12th Street South | 488273180000<br>488270968000 | 171<br>200 | K Street West<br>K Street West       | 488380257000                 | 131            | Hatcher Avenue<br>North                | 488164592000                 | 301        | School Street West                           |  |
| 488296331000                                                                                                                                                          | 320               | 12th Street South                      | 488270984000                 | 201        | K Street West                        | 488382366000                 | 140            | Hatcher Avenue                         | 488163756000                 | 320        | School Street West                           |  |
| 488293332000<br>488296324000                                                                                                                                          | 321<br>330        | 12th Street South<br>12th Street South | 488270289000<br>488269389000 | 211<br>221 | K Street West<br>K Street West       |                              |                | North<br>Hatcher Avenue                |                              |            |                                              |  |
| 488293323000                                                                                                                                                          | 331               | 12th Street South                      | 488268689000                 | 231        | K Street West                        | 488380263000                 | 141            | North                                  | 488207949000                 | 210        | South Maple Avenue                           |  |
| 488296208000<br>488196296000                                                                                                                                          | 350<br>410        | 12th Street South<br>12th Street South | 488264066000<br>488264064000 | 300<br>300 | K Street West<br>K Street West       | 488382374000                 | 150            | Hatcher Avenue<br>North                | 488207951000                 | 210        | South Maple Avenue                           |  |
| 488196289000                                                                                                                                                          | 420               | 12th Street South                      | 488264069000                 | 300        | K Street West                        | 488380172000                 | 151            | Hatcher Avenue                         | 488109396000                 | 430        | South Maple Avenue                           |  |
| 488193893000<br>488292407000                                                                                                                                          | 441<br>441        | 12th Street South<br>12th Street South | 488264161000<br>488257462000 | 300<br>420 | K Street West<br>K Street West       |                              |                | North<br>Hatcher Avenue                | 100000000                    | 100        |                                              |  |
| 488385457000                                                                                                                                                          | 110               | 18th Street North                      | 489474306000                 | 200        | Locust Grove Drive                   | 488381880000                 | 160            | North                                  |                              |            |                                              |  |
| 488383759000<br>488385564000                                                                                                                                          | 111<br>120        | 18th Street North<br>18th Street North | 488282086000<br>488377002000 | 148<br>100 | Main Street East<br>Main Street West |                              |                | py of the propse                       |                              |            |                                              |  |
| 100000000000                                                                                                                                                          | 100               | 10:1 0:                                | 100011002000                 | 100        | 25                                   | Man and Purc                 | ellville 7     | oning Ordinance                        | e including an ei            | nlarged n  | nan of the propsed                           |  |

Map and Purcellville Zoning Ordinance, including an enlarged map of the propsed HPOZ, is available for review on the town's website at https://purcellvilleva. gov/829/Hot-Topics-and-Important-Issues, and also in-person at the office of the Town Clerk, or at the office of the Planning Department, both located within the Purcellville Town Hall, 221 S. Nursery Avenue, Purcellville, Virginia from 9:00 AM to 4:00 PM, Monday through Friday, holidays excepted. For questions, please call (540) 338-7421.